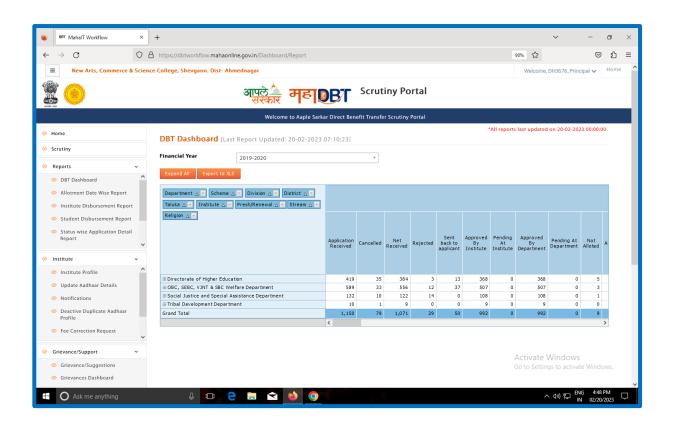

-----------------------|----------|
| 1      | Home Screen of Direct Benefit Transfer<br>Scrutiny Portal on MahaDBT Website | 1        |
| 2      | Screenshot AY-2021-2022                                                      | 2        |
| 3      | Screenshot AY-2021-2022                                                      | 3        |
| 4      | Screenshot AY-2021-2022                                                      | 4        |
| 5      | Screenshot AY-2021-2022                                                      | 5        |



PRINCIPAL New Arts Commerce & Science College Shevgaon, Dist. Ahmednagar

#### Home Screen of Direct Benefit Transfer Scrutiny Portal on MahaDBT Website





#### Screenshot AY-2021-2022





#### Screenshot AY-2020-2021





#### Screenshot AY-2019-2020





#### Screenshot AY-2018-2019





PRINCIPAL New Arts Commerce & Science Coilege Shevgaon, Dist. Ahmednagar