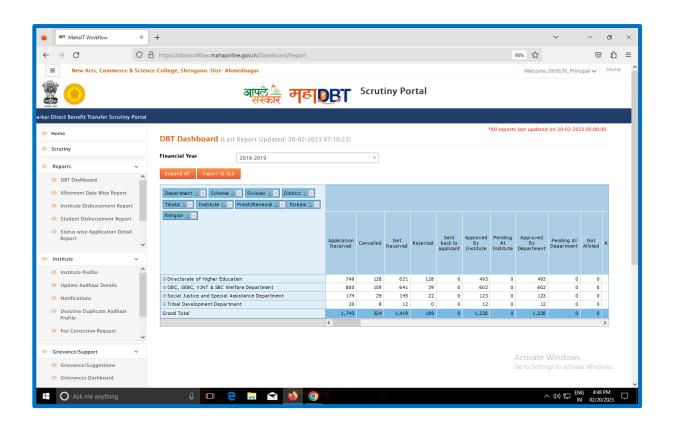

#### Screenshot AY-2018-2019

PRINCIPAL New Arts Commerce & Science Coilege Shevgaon, Dist. Ahmednagar