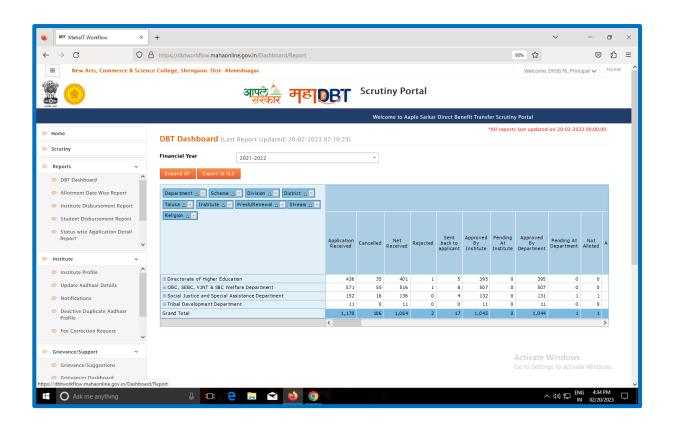

|
|--------|------------------------------------------------------------------------------|----------|
| 1      | Home Screen of Direct Benefit Transfer<br>Scrutiny Portal on MahaDBT Website | 1        |
| 2      | Screenshot AY-2021-2022                                                      | 2        |
| 3      | Screenshot AY-2021-2022                                                      | 3        |
| 4      | Screenshot AY-2021-2022                                                      | 4        |
| 5      | Screenshot AY-2021-2022                                                      | 5        |



PRINCIPAL New Arts Commerce & Science College Shevgaon, Dist. Ahmednagar

#### Home Screen of Direct Benefit Transfer Scrutiny Portal on MahaDBT Website





#### Screenshot AY-2021-2022





#### Screenshot AY-2020-2021





#### Screenshot AY-2019-2020





#### Screenshot AY-2018-2019





PRINCIPAL New Arts Commerce & Science Coilege Shevgaon, Dist. Ahmednagar