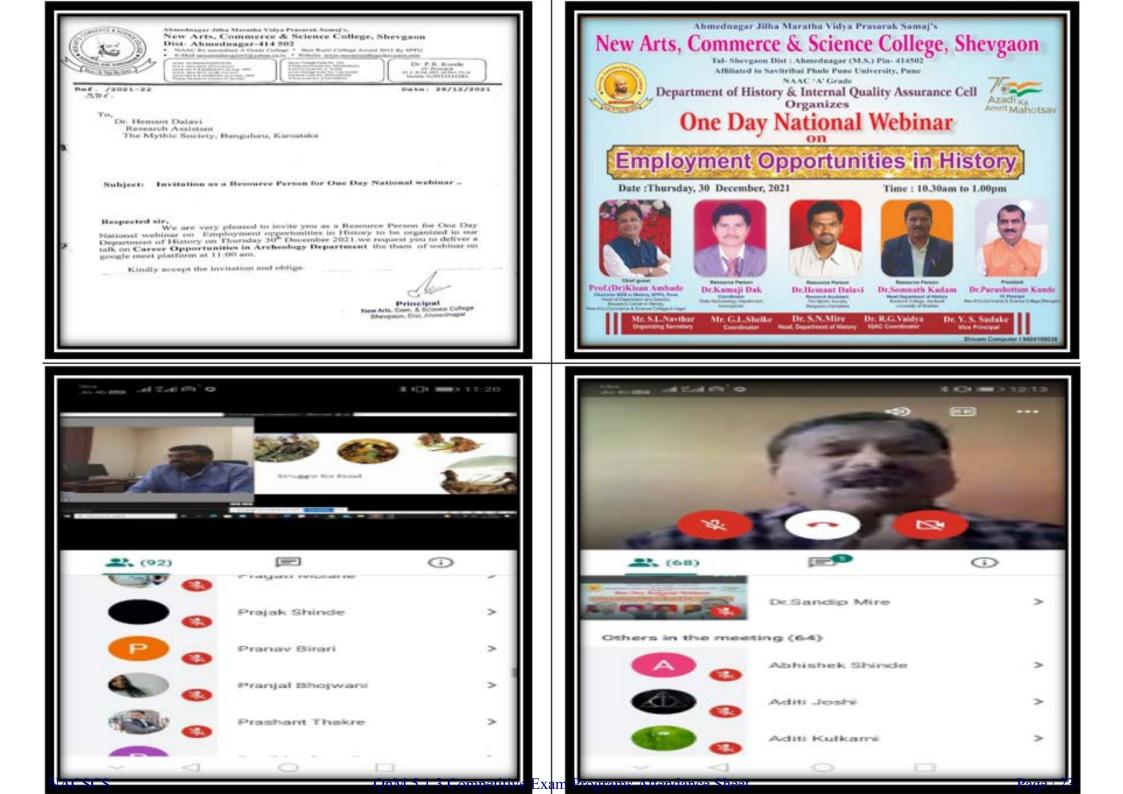

## **CRITERION 5: STUDENT SUPPORT AND PROGRESSION**

5.1.3. (DVV No. 3)

Year-wise list of students attending Program Competitive Exam, signed by competent authority.

QnM 5.1.3 Competitive Exam Programs Attendance Sheet

Page | 3