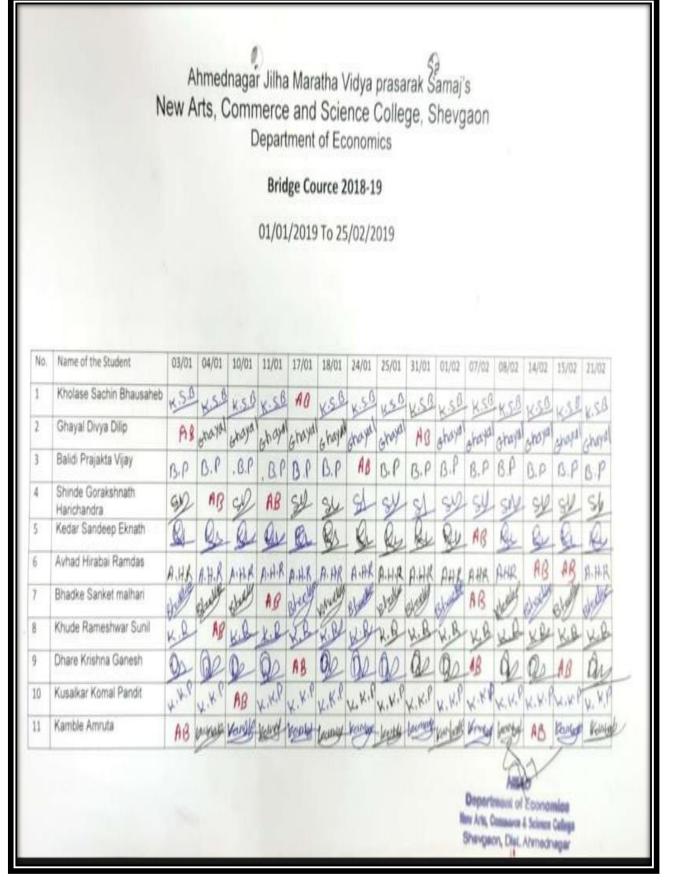

# List of Bridge and Remedial Courses

|                                      |                  |                           |                                | Number of |
|--------------------------------------|------------------|---------------------------|--------------------------------|-----------|
| Name of the Bridge Course            | Year of Offering | Duration of<br>the Course | Number of<br>Students Enrolled | Students  |
| Bridge Course in Remedial<br>Grammar | 2018-2019        | 23Days                    | 50                             | 50        |
| Bridge Course in Basic<br>Commerce   | 2018-2019        | 3Month                    | 29                             | 29        |
| Bridge Course in Basic<br>Economics  | 2018-2019        | 2Month                    | 11                             | 11        |
|                                      | Academi          | ic Year 2019-20           | ,                              |           |
| Bridge Course in Basic<br>Chemistry  | 2019-2020        | 1.5Month                  | 30                             | 30        |
| Bridge Course in Basic<br>Physics    | 2019-2020        | 1Months                   | 21                             | 21        |
|                                      | Academi          | ic Year 2021-22           |                                |           |
| Bridge Course in Basic<br>Physics    | 2021-2022        | 1Months                   | 8                              | 8         |
| Bridge Course in Basic<br>Chemistry  | 2021-2022        | 3Month                    | 30                             | 30        |
| Bridge Course in Basic<br>Commerce   | 2021-2022        | 2Months                   | 42                             | 42        |