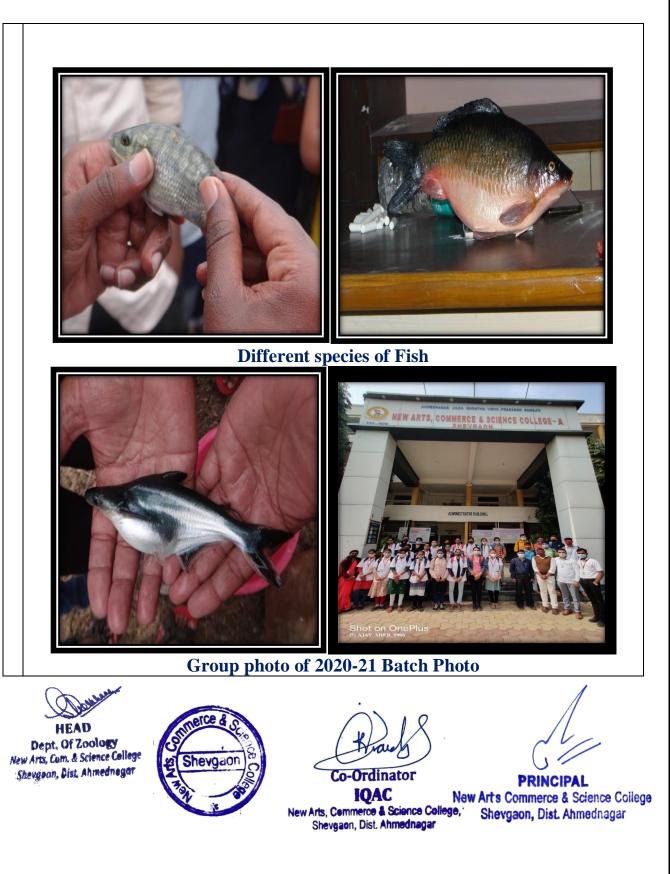

## Proofs attached to the Report: Year-2020-2021

are there there UNIVERSITY GRAPT COMMENSION HIGH REPORT GRAPT COMMENSION HIGH REPORT OF THE ACTION OF A COMMENSION F HIGH AN REPORT OF THE THE ACTION REPORT OF THE ACTION OF THE ACTION REPORT OF THE ACTION OF THE ACTION HIGH AND AND A THE ACTION OF THE ACTION HIGH AND A THE ACTION OF THE ACTION OF THE ACTION HIGH AND A THE ACTION OF THE ACTION OF THE ACTION HIGH AND A THE ACTION OF THE ACTION OF THE ACTION HIGH AND A THE ACTION OF THE ACTION OF THE ACTION OF THE ACTION HIGH AND A THE ACTION OF THE ACTION साविजीवाई कुले पूर्ण विद्यापीठ (यूचिव कुले विषणीठ) Savitribal Phule Pune University (Permerly Enversity of Pane) MAR Natūra faun minite giesti ees geentu i sie-ietien eine instantarpo eine niterus i siere eingen niterus i siere (1982 Speed Cost August, 2018 0 8 495 2018 परिपत्रक क्र. २३० / २०१८ Maratha vidys Vrasark San-Jin New Arts, ence College, d , Shevgaon, Tal-Shevgaon, Diatt- Ahme विद्यापीठ अनुदान आयोग, नमी दिल्ली यांच्या एन.एस.क्यु.एप (N.S.Q.F.) योजनेजंतर्गत कम्युनिटी कॉलेज (Community College अंतर्गत येगा—या अभ्यासक्रमांबाक्षत विद्यापीठ अधिकार संडळतने पोतलेल्या निर्णयायुद्धार सर्व संबंधिलांख तरिपराजादारे कठाविष्ण्यात सेते की, विद्यापीठ अतुवता आपनेत, नसी दिल गांध्या एत.एर.जयु.एफ. (N.S.Q.F) योजनेजनार्गत रोधिणिक वर्ष २०४८–२ संहय संपेत कांडलेल्या यादीतल महाविद्यालक्ष्यांसमेरिक करबुतिती कांठे Community College) अभ्याराक्रमांस माल्यता रेण्यात येत आहे. retice to your proposal for introducing vocational courses under NSQF. I am approval of the USC for the following programmes/courses to be run by your IQF from the academic session 2018-19: Programmes 1. Agriculture (Commercial Fish Farming Fish Farming and Hatcheries) मा प्राचार्य, सर्व संक्रम महाविद्यालये, सावित्रीबाई फुले पुणे विद्यापीठ विनेती की, सदर परिपत्रकाचा आशय सर्व संबंधितांच्या निवर्शनास आणून इ It is further informed that the institution may admit 50 and staff as per the provisions of the NSQF Guidelines Kunde , Dr. Kuphade . N. G. Kelha. उपकुलसचिव वेषाणिक विभाग) 4. Kelhe / Dr. Kalrade SM. 2001. Yours tanting 16-1 26/12/18 20/12/18 June 1 nka Sekhar Sarma) Education Officer NACASer 1218/18 Inward \$ 3021 Date 26-12-15 14/6/18 680 10 ALS Approval of Programmes/course under NSQF Letter of Schemes/courses coming under community college UNIVERSITY GRANTS COM NEW DELHI-110002 Community College Diploma in Aquaculture ommercial fish farming, fish farming & Hatcheries) MEMORANDUM OF UNDERSTANDING Courses at under graduate level is the plut to develop self-employment; and Ulis. The major goal of the sociational education is to heavyporate alefts among merce and Science College, Sh R BERNEY BURNE BEDO OTHERS PST PANE CANAL POR Dr. KUNI PST HAVE CANAL POR Dr. KUNI Dist.- Ahmeduagar And ikar Masiya Prashikshan Sa Kalyan road, Ahmednagar - 414001 ex12/18 Turken 18 the introduction of particular space to the second second second second second second second second of regressions. If the second second of regressions are shall be that are required to shall the least 10 meV result of the second 233 18 In-Date **Approval Letter** 