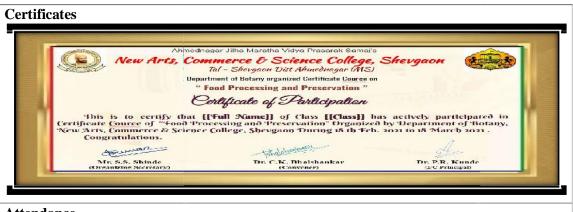

## **Report of Certificate Course in Food Processing**

| Name of the Activity: Certificates Course in Food processing and preservation |                                       |                                                         |                                                            |  |  |  |
|-------------------------------------------------------------------------------|---------------------------------------|---------------------------------------------------------|------------------------------------------------------------|--|--|--|
| Date                                                                          | Faculty                               | Department/Committee                                    | Name and Phone No. ofthe<br>Coordinator/ Convener          |  |  |  |
| 2020-21                                                                       | Science                               | Botany                                                  | Dr. C.K.Bhalshankar<br>9767068411                          |  |  |  |
| Time                                                                          | Venue                                 | Activity for Class/ group<br>&Number of<br>Participants | Nature of the Activity                                     |  |  |  |
| 10.00 am<br>To 11:00<br>am                                                    | Virtual<br>Classroomand<br>Botany Lab | 23                                                      | Certificates Course in Food<br>processing and preservation |  |  |  |

### **Brief Information about the Activity:**

| Topic/ Subject of the<br>Activity        | Certificates Course in Food processing and preservation                                                                                                                                                                                                                                                                      |  |
|------------------------------------------|------------------------------------------------------------------------------------------------------------------------------------------------------------------------------------------------------------------------------------------------------------------------------------------------------------------------------|--|
| Objectives for Conductingthe<br>Activity | <ul> <li>To provide experiential training to the students</li> <li>To make them aware about various opportunities in food processing and preservation</li> <li>To promote students for self- employment.</li> <li>To motivate students towards high profile job in food companies.</li> <li>To enhance Knowledge.</li> </ul> |  |

NACSCS

QnM- 1.2.1 Add on / Certificate Courses

| Methodology of Execution | Department of Botany has organized a Certificate course in<br>"Certificates Course in Food processing and preservation'.<br>Total 23 students were enrolled to this course. During<br>the course students were oriented about recent<br>developments in the food technology. After successful<br>completion of the course students received certificates. |
|--------------------------|-----------------------------------------------------------------------------------------------------------------------------------------------------------------------------------------------------------------------------------------------------------------------------------------------------------------------------------------------------------|
| Outcomes of the Activity | <ul> <li>Students get aware about various processed food products available in market</li> <li>Students get motivated about self -employment</li> <li>Students had taken training about preparation of Jam Jellies, squash, ketchup, cheese etc.</li> <li>Students get motivated about processing of farm products in future.</li> </ul>                  |