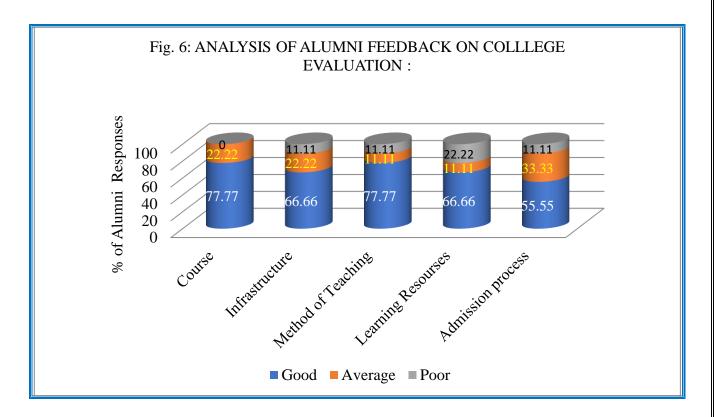

#### **SAMPLE FEEDBACK FORMS 2021-22**

Sample feedback forms filled by Teachers on curriculum, Students on Teacher's Performance and Curriculum and College Facilities, Parents on Teaching Learning Activities and Alumni on College are given below:

- 1. Feedback from Faculty/ Teachers
- 2. Feedback from Students on Curriculum
- 3. Teachers Evaluation by Students
- 4. Evaluation of College by Students
- 5. Evaluation of College by Parents
- 6. Alumni Feedback