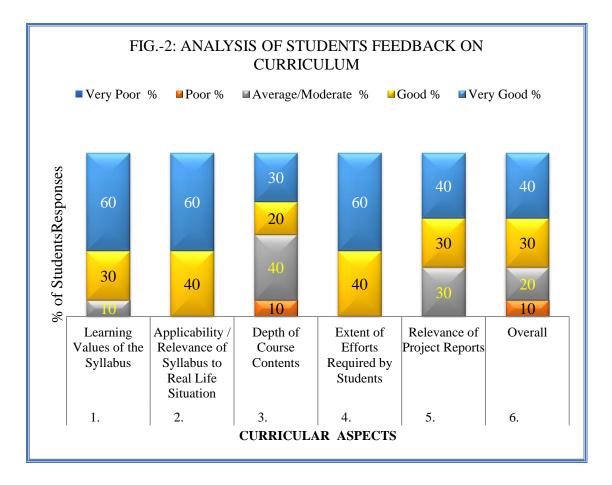

ibrary sources.
- 5. Teacher Friendly Administration.
- 6. Campus is clean and well maintained



Fig.-1 shows ranges between 60 to 80 percent teachers gave good score to college about considered six aspects. There are 10 to 30 percent of teachers gave average or satisfactory score to college. Only 10 percent teachers assigned poor feedbacks about college and curricular aspects.

#### 2) ANALYSIS OF STUDENTS FEEDBACK ON CURRICULUM

Nine students of Commerce department gave their feedback on curriculum. Feedback is taken on following aspects.

- 1. Learning Values of the Syllabus
- 2. Applicability/ relevance of syllabus to real life situation
- 3. Depth of Course Content
- 4. Extent of efforts required by students
- 5. Relevance of project, reports.
- 6. Exposure to new knowledge fields.



Fig.-2 shows ranges between 30 to 60 percent students gave very good score to curricular aspects about considered five aspects. There are 20 to 40 percent of students gave good score to about curricular and curricular aspects. Only 10 percent students assigned poor feedbacks about depth of course.

Considering overall five aspects collectively fig.-2 shows 40 percentage students assigned curricular aspects are very good and good score given by 30 percent students to curricular aspects.

#### 3) ANALYSIS OF FEEDBACK OF STUDENTS ON TEACHERS' EVALUATION:

Thirty-Four students of Commerce department gave their feedback on Teaching. Feedback is taken on following aspects.

- 1. Punctuality of Teachers
- 2. Subject Knowledge
- 3. Use of Modern teaching aids
- **4.** Linking of subject knowledg