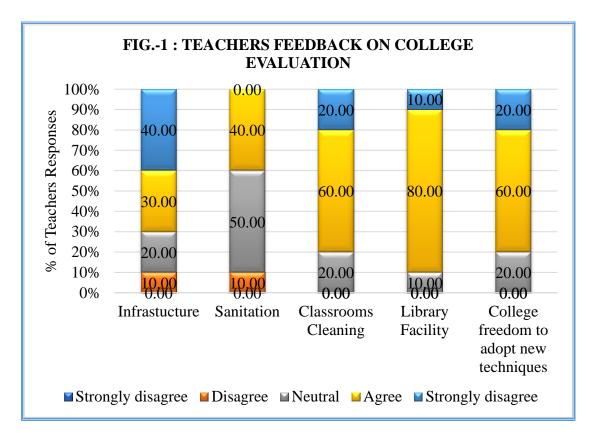

Facility
  - 9. Method of Teaching
  - 10. Library Collection
  - 11. Educational Resources

#### 12. Admission Process



Figure-6 clearly illustrated that, there are 20 to 60 percent alumni who feels that college is good, ranges between 40 to 80 percent alumni gave average marks to college for considering six aspects.

# SAMPLE FEEDBACK ANALYSIS 3.5: Department of Computer Science (B.CS.) Academic Year: 2021-22

#### 1) ANALYSIS OF TEACHERS FEEDBACK ON COLLEGE EVALUATION

Ten teachers of Computer Science department gave their feedback on overall college evaluation. Feedback is taken on following aspects

- 1. Infrastructure Facility
- 2. Sanitation (Toilet /Washroom are clean and properly maintained)
- 3. Classroom cleaning
- 4. Library Facility
- 5. College freedom to adopt technique



Fig.1 indicated that, about 60 to 80 percent teachers were agree to and strongly agree to consider five aspects for college evaluation. About 50 percent teachers are neutral for sanitation and 20 percent each for infrastructure, classroom cleaning, and college freedom to adopt new techniques.

#### 2) ANALYSIS OF STUDENTS FEEDBACK ONCURRICULUM:

Nine students B. C.S department gave their feedback on curriculum. Feedback is taken on following aspects.

- 1. Learning Values of the Syllabus
- 2. Applicability/ relevance of syllabus to real life situation
- 3. Depth of Course Content
- 4. Extent of efforts required by students
- 5. Relevance of project, reports.
- 6. Exposure to new knowledge fields



Figure-2 indicates, students' feedback on curricular aspects. Ranges between 20 to 40 perc