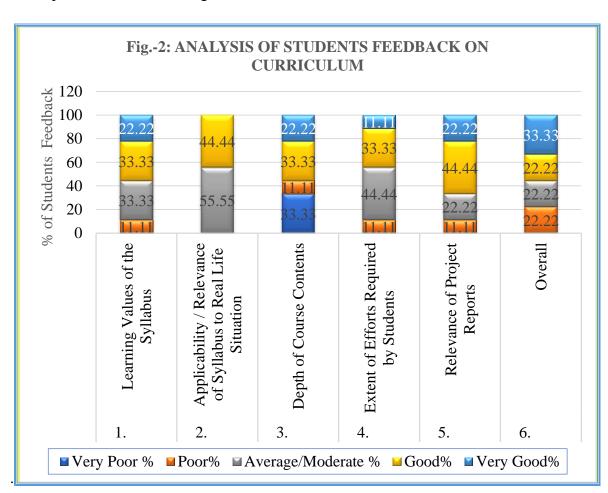

#### **SAMPLE FEEDBACK FORMS 2021-22**

Sample feedback forms filled by Teachers on curriculum, Students on Teacher's Performance and Curriculum and College Facilities, Parents on Teaching Learning Activities and Alumni on College are given below:

- 1. Feedback from Faculty/ Teachers
- 2. Feedback from Students on Curriculum
- 3. Teachers Evaluation by Students
- 4. Evaluation of College by Students
- 5. Evaluation of College by Parents
- 6. Alumni Feedback