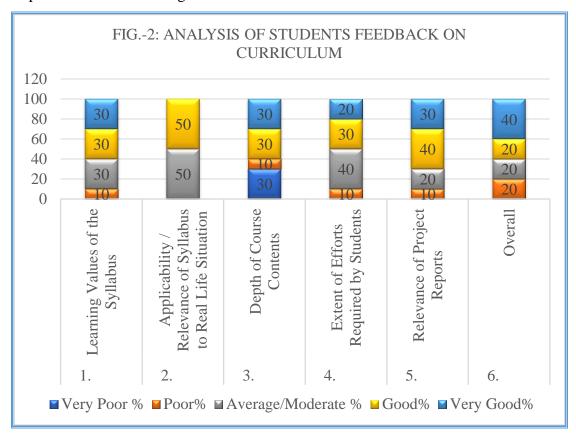

ned)
- 3. Classroom cleaning
- 4. Library Facility
- 5. College freedom to adopt technique



Fig.1 indicated that, about 60 to 80 percent teachers were agree to and strongly agree to consider five aspects for college evaluation. About 50 percent teachers are neutral for sanitation and 20 percent each for infrastructure, classroom cleaning, and college freedom to adopt new techniques.

#### 2) ANALYSIS OF STUDENTS FEEDBACK ONCURRICULUM:

Nine students B. C.S department gave their feedback on curriculum. Feedback is taken on following aspects.

- 1. Learning Values of the Syllabus
- 2. Applicability/ relevance of syllabus to real life situation
- 3. Depth of Course Content
- 4. Extent of efforts required by students
- 5. Relevance of project, reports.
- 6. Exposure to new knowledge fields



Figure-2 indicates, students' feedback on curricular aspects. Ranges between 20 to 40 percent of students gave very good score, 20 to 50 percent gave good and moderate score for considered curricular five aspects.

When we considered overall five aspects together, it shows that excellent score is given by 40 percent students and 20 percent each of good, moderate and poor.

#### 3) ANALYSIS OF STUDENTS FEEDBACK ON TEACHERS

Fifteen students of Computer Science department gave their feedback on Teaching. Feedback is taken on following aspects.

- 1. Punctuality of Teachers
- 2. Subject Knowledge
- 3. Use of Modern teaching aids
- 4. Linking of subject knowledge with life experience
- 5. Communication Skill
- 6. Positive Approach



Fig.-3 indicated that, ranges between 44 to 83 percent stu