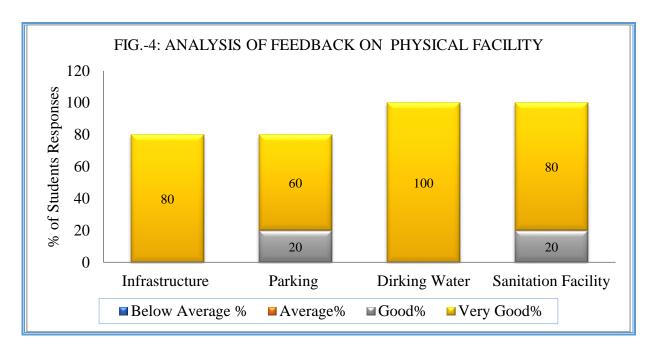

- 1. Feedback from Faculty/ Teachers
- 2. Feedback from Students on Curriculum
- 3. Teachers Evaluation by Students
- 4. Evaluation of College by Students
- 5. Evaluation of College by Parents
- 6. Alumni Feedback