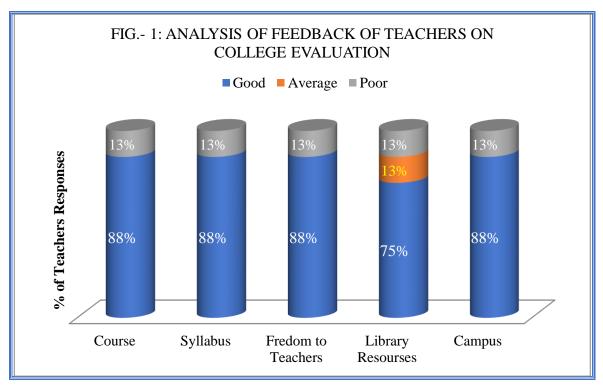

ed aspects for college. Figure suggested that, there is need to improvement in sanitation facility.

#### 6) ANALYSIS OF ALUMNI FEEDBACK ON COLLLEGE EVALUATION:

Five Alumni of department of BBA (CA) gave their feedback on overall college evaluation. Feedback is taken on following aspects

- 1. Course that Alumni have Learned
- 2. Infrastructure and Lab Facility
- 3. Method of Teaching
- 4. Library Collection
- 5. Educational Resources
- 6. Admission Process



Figure-presents alumni feedback of college evaluation on six aspects. Ranges between 80 to 100 percent of alumni gave excellent score, 20 to 100 percent parents gave good score for considered aspects for college.

## **3.4: Department of Chemistry**

Academic Year: 2021-22

#### 1) ANALYSIS TEACHERS FEEDBACK ON COLLEGE EVALUATION:



Eight teachers of department of Chemistry gave their feedback on overall college evaluation.

Feedback is taken on following aspects

- 1. Balance between course and theory.
- 2. Ability of subjects to increase interest in teaching and subject area.
- 3. Freedom to adopt new techniques and strategies in teaching.
- 4. Library sources.
- 5. Teacher Friendly Administration.
- 6. Campus is clean and well maintained

Figure-1 clearly indicates that, there are 75 to 88 percent teachers of Chemistry assigned good score to the college. Library resource shows that 13 percent teachers are satisfactory on available resources in college.

#### 2) ANALYSIS OF STUDENTS FEEDBACK ON CURRICULUM:

Ten students of department of Chemistry gave their feedback on curriculum. Feedback is taken on following as