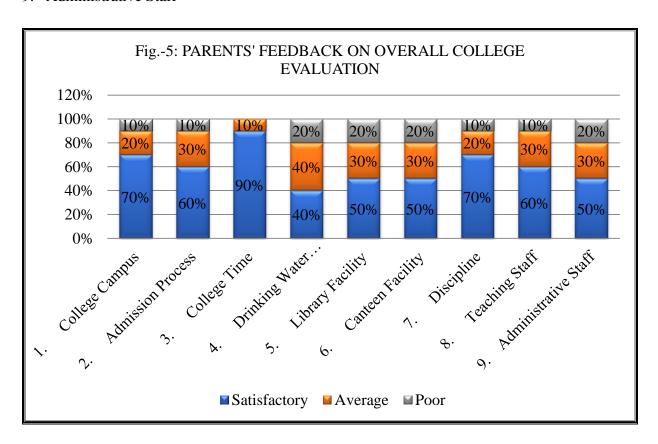

rcent students gave excellent feedback and 30 to 50 percent students assigned very good and 40 to 50 percent students says that good facility available in the college. Below two suggestions also given by students for improve in respective facility.

#### Major Suggestions:

- 1. Drinking Water Facility needs to be improved
- 2. Need good and separate Parking for four-wheeler and two-wheeler.

#### 5) ANALYSIS OF PARENTS FEEDBACK ON OVERALL COLLEGE EVALUATION:

Parents of 10 students of Commerce department gave their feedback on overall college evaluation. Feedback is taken on following aspects:

- 1. College Campus
- 2. Admission Process
- 3. College Time
- 4. Drinking Water facility
- 5. Library Facility
- 6. Canteen Facility
- 7. Discipline
- 8. Teaching Staff
- 9. Administrative Staff



Figure-5 represents parents' feedback on about overall college. Ranges between 40 to 70 percent parents are satisfactory about overall impression on college. About 10 to 40

percent parents gave good score and 10 to 20 percent students assigned poor. Below two suggestions also given by parents for improve in respective facility.

#### 6) ANALYSIS OF ALUMNI FEEDBACK ON COLLLEGE EVALUATION:

Nine Alumni of Commerce in college gave their feedback on overall college evaluation. Feedback was taken on following aspects

- 1. Course that Alumni have Learned
- 2. Infrastructure and Lab Facility
- 3. Method of Teaching
- 4. Library Collection
- 5. Educational Resources
- 6. Admission Process



Figure-6 indicates, that Alumni' feedback on college evaluation. Ranges between 55.55 to 77.77 percent