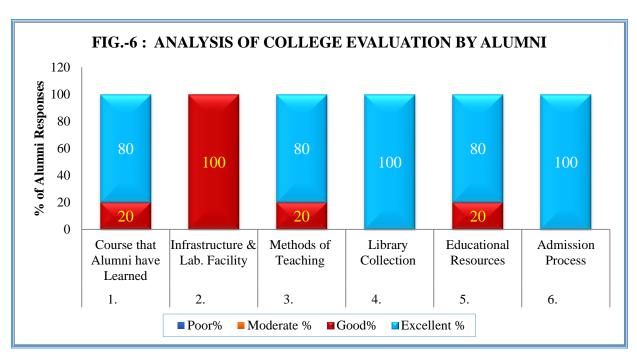

ity
- 15. Canteen Facility
- 16. Discipline
- 17. Teaching Staff
- 18. Administrative Staff



Figure-5 indicated parents' feedback about college evaluation on nine aspects. Ranges between 10 to 60 percent of parents gave excellent score, 10 to 80 percent parents gave very good and 20 to 70 percent parents gave good score for considered aspects for college. Figure suggested that, there is need to improvement in sanitation facility.

#### 6) ANALYSIS OF ALUMNI FEEDBACK ON COLLLEGE EVALUATION:

Five Alumni of department of BBA (CA) gave their feedback on overall college evaluation. Feedback is taken on following aspects

- 1. Course that Alumni have Learned
- 2. Infrastructure and Lab Facility
- 3. Method of Teaching
- 4. Library Collection
- 5. Educational Resources
- 6. Admission Process



Figure-presents alumni feedback of college evaluation on six aspects. Ranges between 80 to 100 percent of alumni gave excellent score, 20 to 100 percent parents gave good score for considered aspects for college.

## **3.4: Department of Chemistry**

Academic Year: 2021-22

#### 1) ANALYSIS TEACHERS FEEDBACK ON COLLEGE EVALUATION:



Eight teachers of department of Chemistry gave their feedback on overall college evaluation.

Feedback is taken on following aspects

- 1. Balance between course and theory.
- 2. Ability of subjects to increase interest in teaching and subject area.
- 3. Freedom to adopt new techniques and strategies in teaching.
- 4. Library sources.
- 5. Teacher Friendly Administration.
- 6. Campus is clean and well maintained

Figure-1 clearly indicates that, there are 75