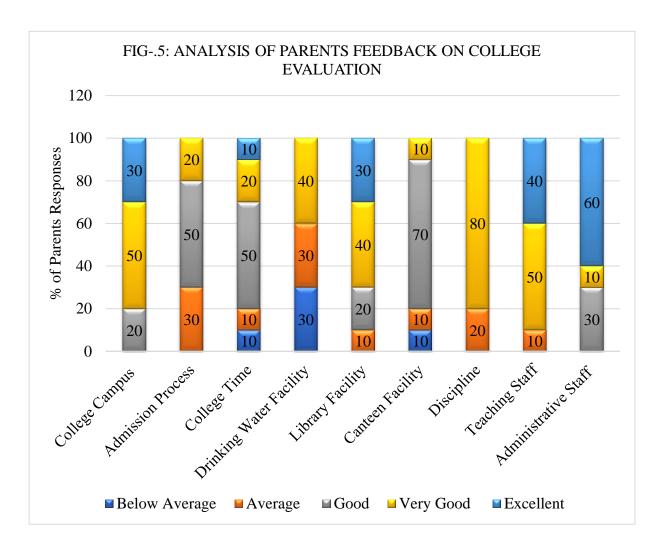

on Facility

Figure-4 illustrated that, students' feedback on physical facility on four aspects. Ranges between 20 to 40 percent of students gave excellent score, 20 to 30 percent students gave very well and 10 to 40 percent students gave good score for considered aspects for physical facility available in college. Figure suggested that, there is need to improvement in sanitation facility.



#### 5) ANALYSIS OF PARENTS FEEDBACK ON OVERALL COLLEGE:

Parents of 10 students of department of BBA (CA) gave their feedback on overall college evaluation. Feedback is taken on following aspects

- 10. College Campus
- 11. Admission Process
- 12. College Time
- 13. Drinking Water facility
- 14. Library Facility
- 15. Canteen Facility
- 16. Discipline
- 17. Teaching Staff
- 18. Administrative Staff



Figure-5 indicated parents' feedback about college evaluation on nine aspects. Ranges between 10 to 60 percent of parents gave excellent score, 10 to 80 percent parents gave very good and 20 to 70 percent parents gave good score for considered aspects for college. Figure suggested that, there is need to improvement in sanitation facility.

#### 6) ANALYSIS OF ALUMNI FEEDBACK ON COLLLEGE EVALUATION:

Five Alumni of department of BBA (CA) gave their feedback on overall college evaluation. Feedback is taken on following aspects

- 1. Course that Alumni have Learned
- 2. Infrastructure and Lab Facility
- 3. Method of Teaching
- 4. Library Collection
- 5. Educational Resources
- 6. Admission Process



Figure-presents alumni feedback of college evaluation on six aspects. Ranges between 80 to