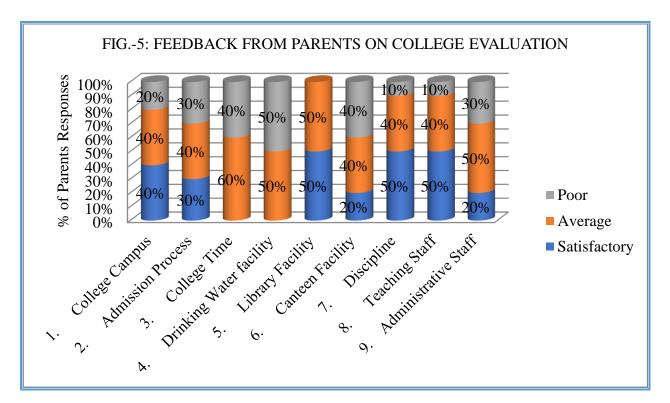

- 1. Feedback from Faculty/ Teachers
- 2. Feedback from Students on Curriculum
- 3. Teachers Evaluation by Students
- 4. Evaluation of College by Students
- 5. Evaluation of College by Parents
- 6. Alumni Feedback