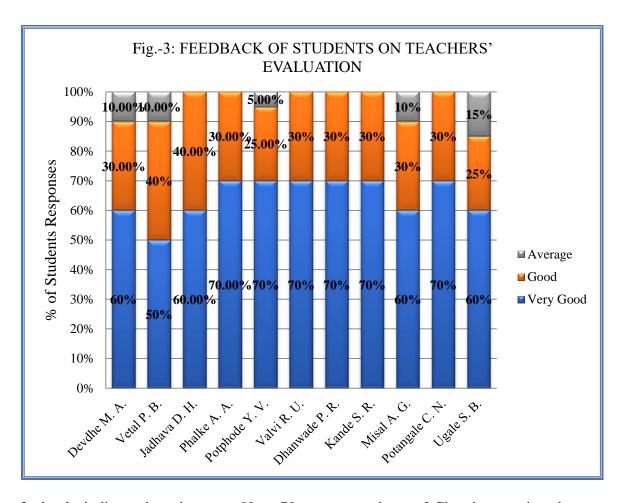

- 1. Feedback from Faculty/ Teachers
- 2. Feedback from Students on Curriculum
- 3. Teachers Evaluation by Students
- 4. Evaluation of College by Students
- 5. Evaluation of College by Parents
- 6. Alumni Feedback