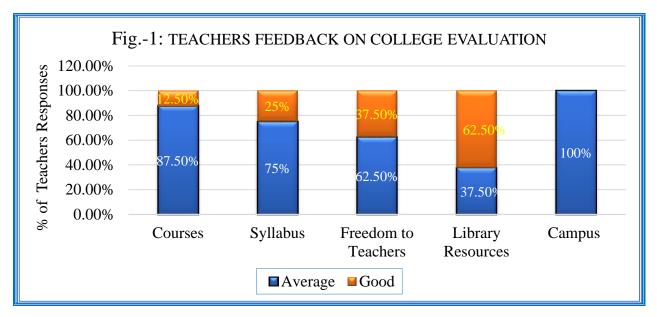

E FEEDBACK ANALYSIS

3.1: Geography (BA/MA)

Academic Year: 2021-22

#### 1) ANALYSIS OF TEACHERS' FEEDBACK ON COLLEGE

Three teachers of Geography department have given in their feedback on following six parameters.

- 1. Balance between course and theory.
- 2. Ability to increase interest in teaching and subject area.
- 3. Freedom to adopt new techniques and strategies in teaching.
- 4. Library sources.
- 5. Teacher Friendly Administration.
- 6. Campus is clean and well maintained

The analysis of feedback is summarised in the figure-1. About 37 to 100 percentage of teachers are satisfied with the aspects of teaching considered for feedback and its analysis. Teaching faculty expressed their satisfaction on the process of curriculum planning and delivery in the range of 2.50% to 62.50%.



When we consider aspect-wise analysis, it is essential to note that 100 percent teachers are strongly agree with aspect number six. i. e. campus, classrooms are clean and well maintained by the college. Ranges between 85 percent and 2.50 percent teachers agree and strongly agree respectively on aspect number one namely balance between theory and applications of course curriculum. About 75 percent and 25 percent teachers are satisfactory and strongly agree respectively on the ability to increase interest in teaching and Strategies in Teaching. About 37.50 and 62.50 percent teachers assigned good and satisfactory scored respectively.

#### 2) ANALYSIS OF STUDENTS FEEDBACK ON CURRICULUM:

Eleven students of Geography Department gave their feedback on curriculum. Feedback is taken on followi