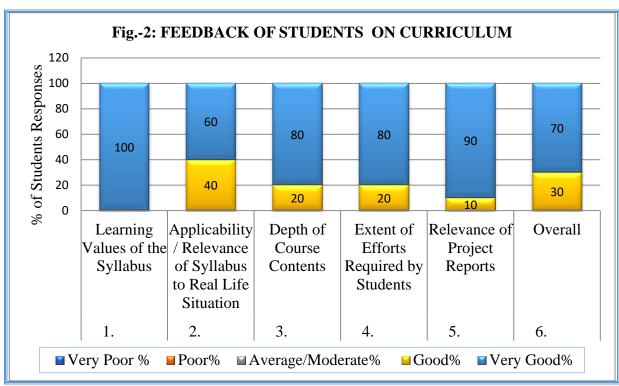

- 1. Feedback from Faculty/ Teachers
- 2. Feedback from Students on Curriculum
- 3. Teachers Evaluation by Students
- 4. Evaluation of College by Students
- 5. Evaluation of College by Parents
- 6. Alumni Feedback