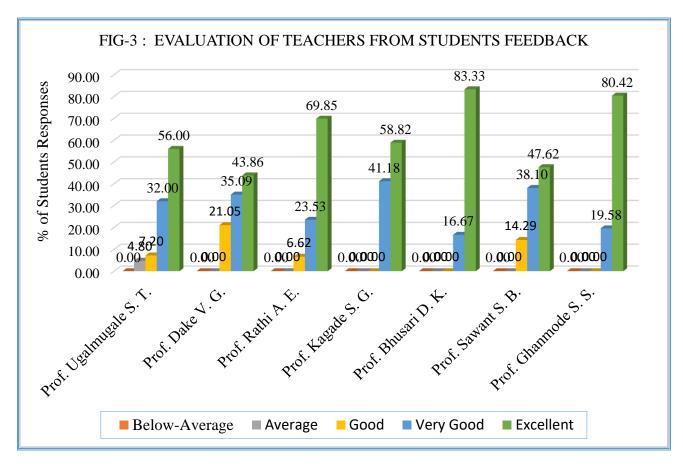

of project, reports.
- 6. Exposure to new knowledge fields



Figure-2 indicates, students' feedback on curricular aspects. Ranges between 20 to 40 percent of students gave very good score, 20 to 50 percent gave good and moderate score for considered curricular five aspects.

When we considered overall five aspects together, it shows that excellent score is given by 40 percent students and 20 percent each of good, moderate and poor.

#### 3) ANALYSIS OF STUDENTS FEEDBACK ON TEACHERS

Fifteen students of Computer Science department gave their feedback on Teaching. Feedback is taken on following aspects.

- 1. Punctuality of Teachers
- 2. Subject Knowledge
- 3. Use of Modern teaching aids
- 4. Linking of subject knowledge with life experience
- 5. Communication Skill
- 6. Positive Approach



Fig.-3 indicated that, ranges between 44 to 83 percent students assigned excellent score to teachers followed by very good and good score assigned by students to teachers.

#### 4) ANALYSIS OF STUDENTS FEEDBACK ON PHYSICAL FACILITY

Nine students of Computer Science department gave their feedback on college evaluation. Feedback is taken on following aspects.

- 1) Infrastructure
- 2) Library Facility
- 3) Parking
- 4) Drinking Water Facility
- 5) Sanitation Facility



Fig.-4 shows that, 22.22 percent students assigned excellent score to each of Library and Drinking water facility. Ranges between 11.11 to about 67 percent students assigned very good all of physical facility.

Students also suggested that:

- 1. Drinking Water Facility needs to be improved
- 2. Need good and separate Park