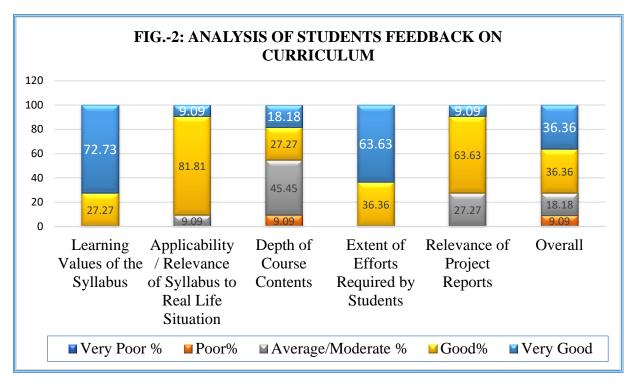

respectively on aspect number one namely balance between theory and applications of course curriculum. About 75 percent and 25 percent teachers are satisfactory and strongly agree respectively on the ability to increase interest in teaching and Strategies in Teaching. About 37.50 and 62.50 percent teachers assigned good and satisfactory scored respectively.

#### 2) ANALYSIS OF STUDENTS FEEDBACK ON CURRICULUM:

Eleven students of Geography Department gave their feedback on curriculum. Feedback is taken on following six aspects.

- 1. Learning Values of the Syllabus
- 2. Applicability/ relevance of syllabus to real life situation
- 3. Depth of Course Content
- 4. Extent of efforts required by students
- 5. Relevance of Project, Reports. Exposure to new Knowledge fields
- 6. Overall Score



It is evident from fig.2 that, each of 36.36 percent students, has given very good and good score for overall curricular aspects. Ranges between 27.27 to 63.63 percent students have assigned good score and 9 to 72.72 percent students have assigned very good score to curricular aspects.

#### 3) ANALYSIS OF STUDENTS FEEDBACK ON TEACHERS' EVALUATION:

About 15 students of department of Geography gave their feedback on teaching feedback is taken on following aspects.

- 1. Punctuality of Teachers
- 2. Subject Knowledge
- 3. Use of Modern teaching aids
- 4. Linking of subject knowledge with life experience
- 5. Communication Skill
- 6. Positive Approach

Table-3: FEEDBACK BY STUDENTS ON TEACHERS

| Sr. No. | Rating     | Dr. P.Y Thombare | Dr. S. M. Korade | Mr. S. B. Avhad |
|---------|----