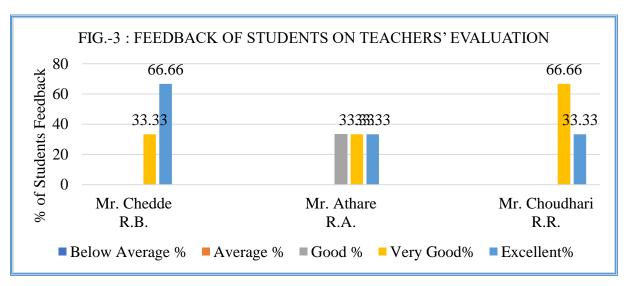

#### **SAMPLE FEEDBACK FORMS 2021-22**

Sample feedback forms filled by Teachers on curriculum, Students on Teacher's Performance and Curriculum and College Facilities, Parents on Teaching Learning Activities and Alumni on College are given below:

- 1. Feedback from Faculty/ Teachers
- 2. Feedback from Students on Curriculum
- 3. Teachers Evaluation by Students
- 4. Evaluation of College by Students
- 5. Evaluation of College by Parents
- 6. Alumni Feedback