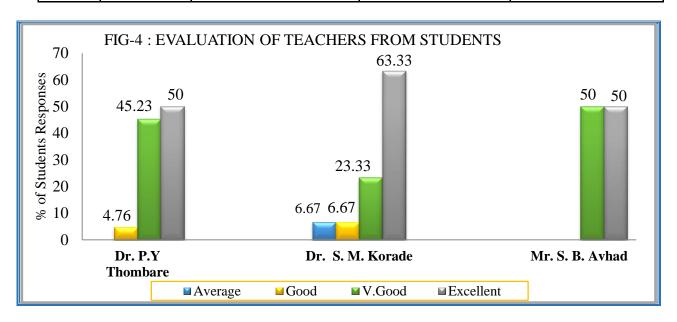

ography gave their feedback on teaching feedback is taken on following aspects.

- 1. Punctuality of Teachers
- 2. Subject Knowledge
- 3. Use of Modern teaching aids
- 4. Linking of subject knowledge with life experience
- 5. Communication Skill
- 6. Positive Approach

Table-3: FEEDBACK BY STUDENTS ON TEACHERS

| Sr. No. | Rating     | Dr. P.Y Thombare | Dr. S. M. Korade | Mr. S. B. Avhad |
|---------|------------|------------------|------------------|-----------------|
| 1       | Average %  | -                | 6.67             | -               |
| 2       | Good %     | 4.76             | 6.67             | -               |
| 3       | V.Good%    | 45.23            | 23.33            | 50.00           |
| 4       | Excellent% | 50.00            | 63.33            | 50.00           |



Table-3 and fig-4 clearly show that evaluation of Geography teachers from students in 2021-22. For this analysis, fifteen students from Geography department were selected at random. Excellent score was assigned by 50 per cent of students to Dr. P. Y. Thombare and Mr. S. B. Avhad. More than 63 percent of students give excellent score to Dr. S. M. Korade for overall six aspects.

#### 4) ANALYSIS OF FEEDBACK ON PHYSICAL FACILITIES:

Feedback was taken from 10 students of Geography department on the following four aspects of Physical Facilities available in college:

- 1. Infrastructure
- 2. Parking
- 3. Drinking water
- 4. Sanitation Facilities



Fig.-4 illustrated that, about 70 percent students assigned good, 20 per cent assigned very good and 10 per cent gave excellent feedback on infr