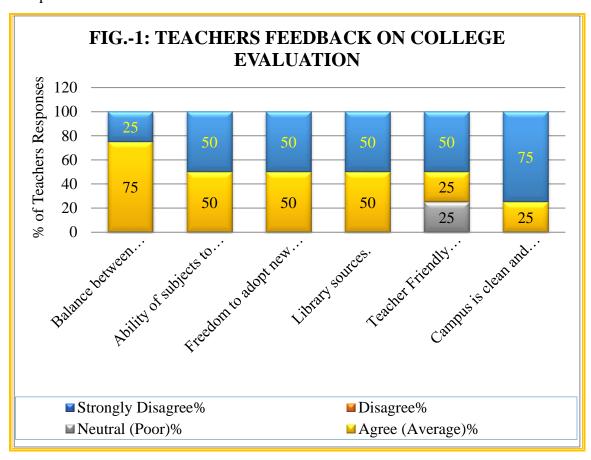

#### **SAMPLE FEEDBACK FORMS 2021-22**

Sample feedback forms filled by Teachers on curriculum, Students on Teacher's Performance and Curriculum and College Facilities, Parents on Teaching Learning Activities and Alumni on College are given below:

- 1. Feedback from Faculty/ Teachers
- 2. Feedback from Students on Curriculum
- 3. Teachers Evaluation by Students
- 4. Evaluation of College by Students
- 5. Evaluation of College by Parents
- 6. Alumni Feedback

#### FEEDBACK FROM FACULTY / TAEACHERS