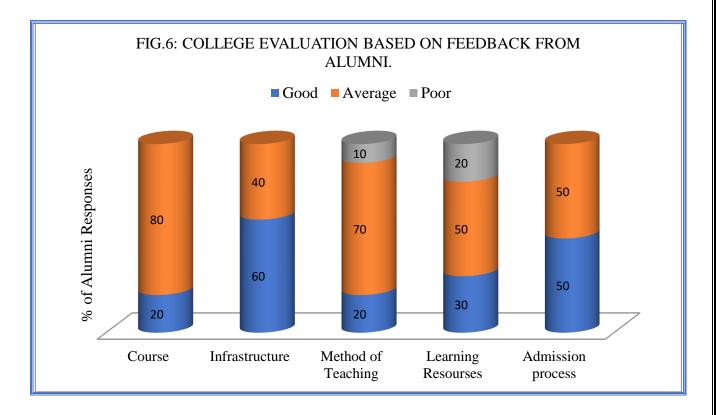

lege Time
- 4. Drinking Water facility
- 5. Library Facility

- 6. Canteen Facility
- 7. Discipline
- 8. Teaching Staff
- 9. Administrative Staff



Figure-5 clearly indicate that, there are 20 to 50 parents are satisfactory, ranges between 40 to 60 percent parents gave average marks to college.

- Major Suggestions:
  - 1. Drinking Water facility needs to be installed.
  - 2. All admission process should be online

#### 6) ANALYSIS OF ALUMNI FEEDBACK ON COLLLEGE EVALUATION:

- 10 Alumni of department of Chemistry gave their feedback on overall college evaluation. Feedback is taken on following aspects
  - 7. Course that Alumni have Learned
  - 8. Infrastructure and Lab Facility
  - 9. Method of Teaching
  - 10. Library Collection
  - 11. Educational Resources

#### 12. Admission Process



Figure-6 clearly illustrated that, there are 20 to 60 percent alumni who feels that college is good, ranges between 40 to 80 percent alumni gave average marks to college for considering six aspects.

# SAMPLE FEEDBACK ANALYSIS 3.5: Department of Computer Science (B.CS.) Academic Year: 2021-22

#### 1) ANALYSIS OF TEACHERS FEEDBACK ON COLLEGE EVALUATION

Ten teachers of Computer Science department gave their feedback on overall college evaluation. Feedback is taken on following aspects

- 1. Infrastructure Facility
- 2. Sanitation (Toilet /Washroom are clean and properly maintained)
- 3. Classroom cleaning
- 4. Library Facility
- 5. College freedom to adopt technique



Fig.1 indicated that, about 60 to 80 percent teachers were agree to and strongly agree to consider five aspects for coll