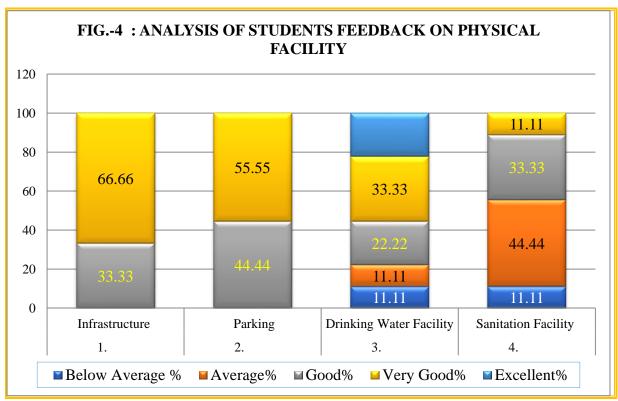

#### **SAMPLE FEEDBACK FORMS 2021-22**

Sample feedback forms filled by Teachers on curriculum, Students on Teacher's Performance and Curriculum and College Facilities, Parents on Teaching Learning Activities and Alumni on College are given below: