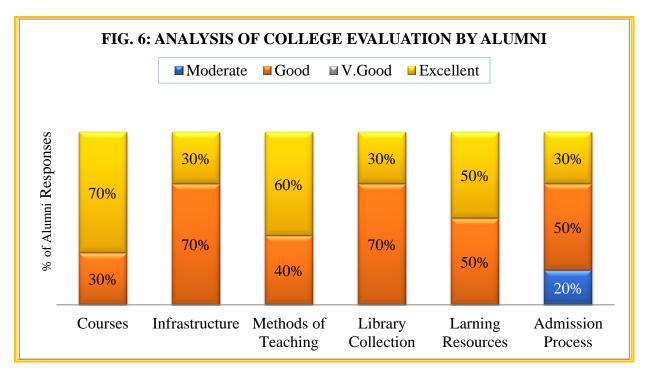

#### **SAMPLE FEEDBACK FORMS 2021-22**

Sample feedback forms filled by Teachers on curriculum, Students on Teacher's Performance and Curriculum and College Facilities, Parents on Teaching Learning Activities and Alumni on College are given below:

- 1. Feedback from Faculty/ Teachers
- 2. Feedback from Students on Curriculum
- 3. Teachers Evaluation by Students
- 4. Evaluation of College by Students
- 5. Evaluation of College by Parents
- 6. Alumni Feedback