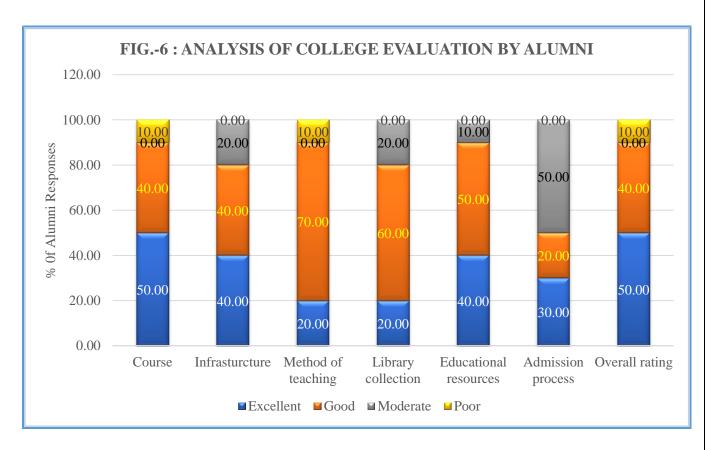

#### **SAMPLE FEEDBACK FORMS 2021-22**

Sample feedback forms filled by Teachers on curriculum, Students on Teacher's Performance and Curriculum and College Facilities, Parents on Teaching Learning Activities and Alumni on College are given below: