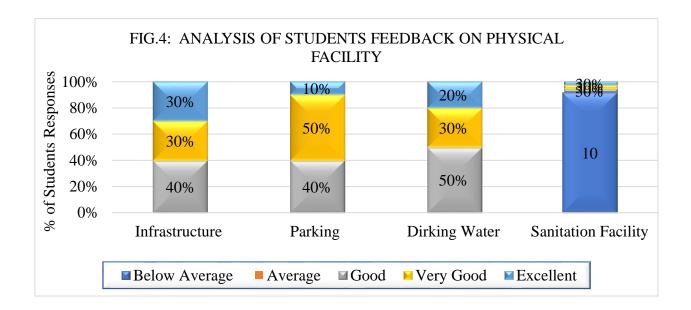

owing aspects.

- 1. Punctuality of Teachers
- 2. Subject Knowledge
- 3. Use of Modern teaching aids
- **4.** Linking of subject knowledge with life experience
- 5. Communication Skill
- **6.** Positive Approach



Fig.-3 indicates feedback of students on teachers' evaluation. ranges between about 12 to 75 percent of students of Commerce gave excellent feedback to five teaching faculty. Besides this ranges between about 12.5 to 62.5 percent of students of Commerce gave very good feedback to five teaching faculty.

#### 4) ANALYSIS OF STUDENTS FEEDBACK ON PHYSICAL FACILITIES:

About Ten students of department of Commerce gave their feedback on College evaluation. Feedback is taken on following aspects.

- 1. Infrastructure
- 2. Parking
- 3. Drinking Water Facility
- 4. Sanitation Facility



Figure. -4 exhibits position of physical facility available in the college. About 10 to 30 percent students gave excellent feedback and 30 to 50 percent students assigned very good and 40 to 50 percent students says that good facility available in the college. Below two suggestions also given by students for improve in respective facility.

#### Major Suggestions:

- 1. Drinking Water Facility needs to be improved
- 2. Need good and separate Parking for four-wheeler and two-wheeler.

#### 5) ANALYSIS OF PARENTS FEEDBACK ON OVERALL COLLEGE EVALUATION:

Parents of 10 students of Commerce department gave their feedback on overall college evaluation. Feedback is taken on following aspects:

- 1. College Campus
- 2. Admission Process
- 3. College Time
- 4. Drinking Water facility
- 5. Library