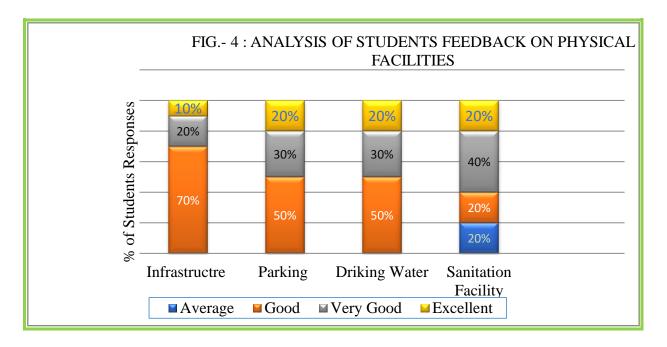

#### **SAMPLE FEEDBACK FORMS 2021-22**

Sample feedback forms filled by Teachers on curriculum, Students on Teacher's Performance and Curriculum and College Facilities, Parents on Teaching Learning Activities and Alumni on College are given below:

- 1. Feedback from Faculty/ Teachers
- 2. Feedback from Students on Curriculum
- 3. Teachers Evaluation by Students
- 4. Evaluation of College by Students
- 5. Evaluation of College by Parents
- 6. Alumni Feedback