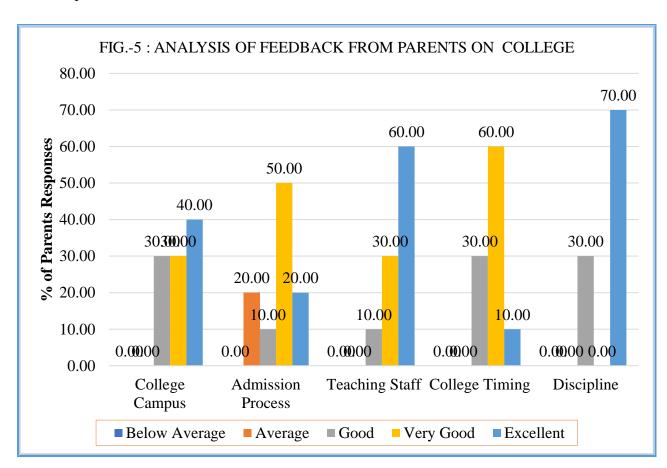

#### **SAMPLE FEEDBACK FORMS 2021-22**

Sample feedback forms filled by Teachers on curriculum, Students on Teacher's Performance and Curriculum and College Facilities, Parents on Teaching Learning Activities and Alumni on College are given below: