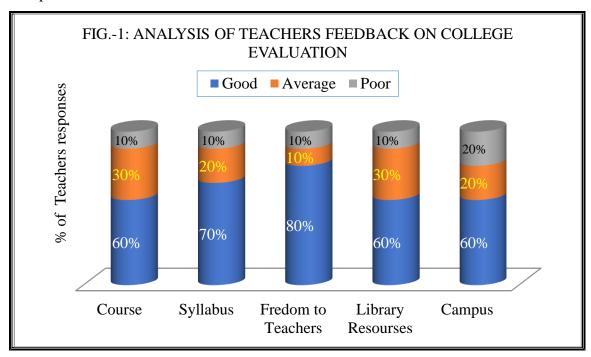

#### **SAMPLE FEEDBACK FORMS 2021-22**

Sample feedback forms filled by Teachers on curriculum, Students on Teacher's Performance and Curriculum and College Facilities, Parents on Teaching Learning Activities and Alumni on College are given below:

- 1. Feedback from Faculty/ Teachers
- 2. Feedback from Students on Curriculum
- 3. Teachers Evaluation by Students
- 4. Evaluation of College by Students
- 5. Evaluation of College by Parents
- 6. Alumni Feedback

#### FEEDBACK FROM FACULTY / TAEACHERS