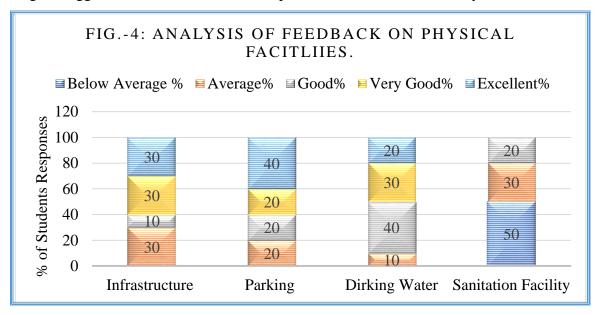

gave excellent score, 33 to 67 percent students gave very good and 33 percent students gave good score for considered aspects for evaluation on teachers.

#### 4) ANALYSIS OF FEEDBACK ON PHYSICAL FACILITIES.

Ten students of department of BBA (CA) gave their feedback on college evaluation. Feedback is taken on following aspects.

1. Infrastructure

- 2. Parking
- 3. Drinking Water Facility
- 4. Sanitation Facility

Figure-4 illustrated that, students' feedback on physical facility on four aspects. Ranges between 20 to 40 percent of students gave excellent score, 20 to 30 percent students gave very well and 10 to 40 percent students gave good score for considered aspects for physical facility available in college. Figure suggested that, there is need to improvement in sanitation facility.



#### 5) ANALYSIS OF PARENTS FEEDBACK ON OVERALL COLLEGE:

Parents of 10 students of department of BBA (CA) gave their feedback on overall college evaluation. Feedback is taken on following aspects

- 10. College Campus
- 11. Admission Process
- 12. College Time
- 13. Drinking Water facility
- 14. Library Facility
- 15. Canteen Facility
- 16. Discipline
- 17. Teaching Staff
- 18. Administrative Staff



Figure-5 indicated parents' feedback about college evaluation on nine aspects. Ranges between 10 to 60 percent of parents gave excellent score, 10 to 80 percent parents gave very good and 20 to 70 percent parents gave good score for considered aspects for college. Figure suggested that, there is need to improvement in sanitation facility.

#### 6) ANALYSIS OF ALUMNI FEEDBACK ON COLLLEGE EV