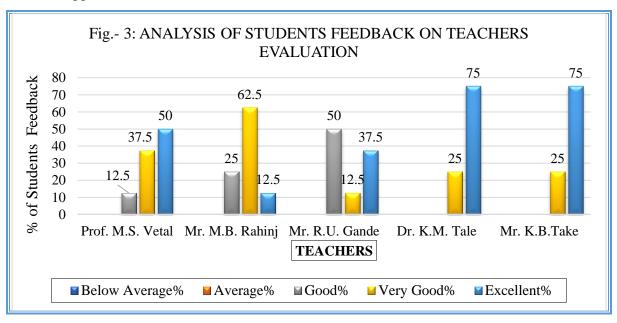

to curricular aspects about considered five aspects. There are 20 to 40 percent of students gave good score to about curricular and curricular aspects. Only 10 percent students assigned poor feedbacks about depth of course.

Considering overall five aspects collectively fig.-2 shows 40 percentage students assigned curricular aspects are very good and good score given by 30 percent students to curricular aspects.

#### 3) ANALYSIS OF FEEDBACK OF STUDENTS ON TEACHERS' EVALUATION:

Thirty-Four students of Commerce department gave their feedback on Teaching. Feedback is taken on following aspects.

- 1. Punctuality of Teachers
- 2. Subject Knowledge
- 3. Use of Modern teaching aids
- **4.** Linking of subject knowledge with life experience
- 5. Communication Skill
- **6.** Positive Approach



Fig.-3 indicates feedback of students on teachers' evaluation. ranges between about 12 to 75 percent of students of Commerce gave excellent feedback to five teaching faculty. Besides this ranges between about 12.5 to 62.5 percent of students of Commerce gave very good feedback to five teaching faculty.

#### 4) ANALYSIS OF STUDENTS FEEDBACK ON PHYSICAL FACILITIES:

About Ten students of department of Commerce gave their feedback on College evaluation. Feedback is taken on following aspects.

- 1. Infrastructure
- 2. Parking
- 3. Drinking Water Facility
- 4. Sanitation Facility



Figure. -4 exhibits position of physical facility available in the college. About 10 to 30 percent students gave excellent feedback and 30 to 50 percent students assigned very good and 40 to 50 percent students