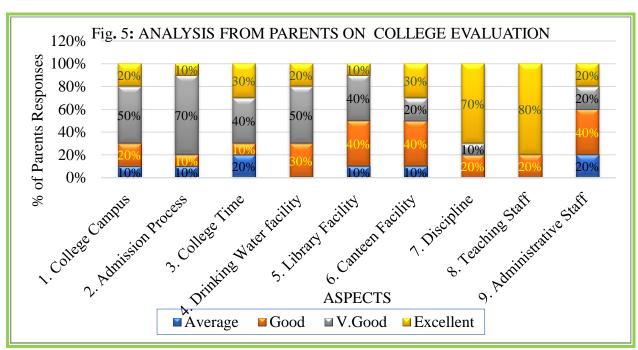

#### **SAMPLE FEEDBACK FORMS 2021-22**

Sample feedback forms filled by Teachers on curriculum, Students on Teacher's Performance and Curriculum and College Facilities, Parents on Teaching Learning Activities and Alumni on College are given below:

- 1. Feedback from Faculty/ Teachers
- 2. Feedback from Students on Curriculum
- 3. Teachers Evaluation by Students
- 4. Evaluation of College by Students
- 5. Evaluation of College by Parents
- 6. Alumni Feedback