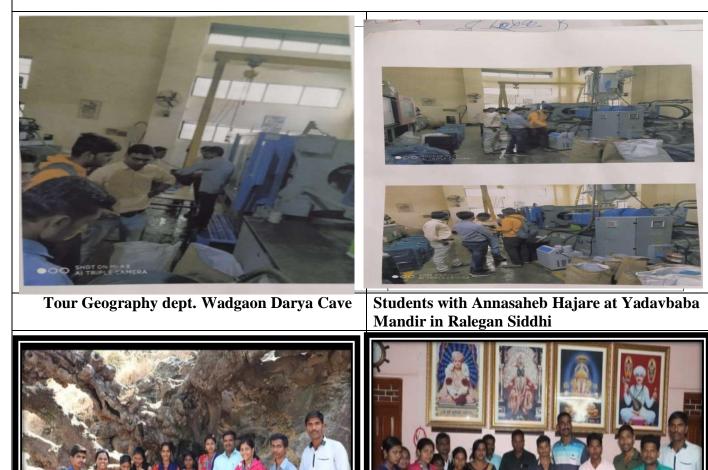

No. 06220100151 A.I.S.H.E Code No. C- 41346 Junior College Code No. J.12.12.004 Shalarth Code No. 05540100168 U Dise Code No. 27261109041

Dr. P.R. Kunde I/C Principal M.A Ph,D, M.Phil Mobile No 9552554284

# **Experiential Learning**

### **Department of Botany Students Collecting Samples**



**Department of English Visit to Radio Station Pune** 



# **Food Processing Course Department of Botany**



Tree Plantation at College Campus



**Health Awareness** 



# <section-header><image>



Audio video studio



# सावित्रीबाई फुले जयंती Time: 23-02-2022 11:12 Vote: 23/2/2022 निर्भय कन्य प्रमुख पाहुणे Time: 23-02-2022 11:12 Note: 12/2/2022 निर्भय व सहभागी विद्यार्थी d by h

निर्भय कन्या अभियान



Geography Dept.Wadule Bk. Tal. Shevgaon - Village survey





# Chemistry Dept. CIPTE visit



Math Dept. Science Park





# **Participative Learning**

**Rangoli competition** 





HIV / AIDS Awareness Rally College Gate to Shevgaon city (NSS)

Cleanlines Programme for Bus Stand at Shevgaon (NSS)





# NSS Volunteer planting a tree



Street Play for the Awareness of Voters



Representation of Folk art



# **Group Discussion**



**Bridge Course in Basic Chemistry** 



**Campus Interview Department of BBA(CA)**