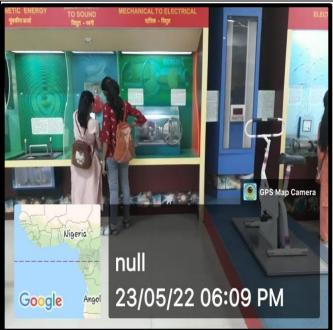

e No. C- 41346 Junior College Code No. J.12.12.004 Shalarth Code No. 05540100168 U Dise Code No. 27261109041

Dr. P.R. Kunde I/C Principal M.A Ph,D, M.Phil Mobile No 9552554284

# **Experiential Learning**

### **Department of Botany Students Collecting Samples**



**Department of English Visit to Radio Station Pune** 



# **Food Processing Course Department of Botany**



Tree Plantation at College Campus



**Health Awareness** 



# <section-header><image>



Audio video studio



# सावित्रीबाई फुले जयंती Time: 23-02-2022 11:12 Vote: 23/2/2022 निर्भय कन्य प्रमुख पाहुणे Time: 23-02-2022 11:12 Note: 12/2/2022 निर्भय व सहभागी विद्यार्थी d by h

निर्भय कन्या अभियान



Geography Dept.Wadule Bk. Tal. Shevgaon - Village survey





# Chemistry Dept. CIPTE visit



Math Dept. Science Park





# **Participative Learning**

**Rangoli competition** 





HIV / AIDS Awareness Rally College Gate to Shevgaon city (NSS)

Cleanlines Programme for Bus Stand at Shevgaon (NSS)





# NSS Volunteer planting a tree



Street Play for the Awareness of Voters



Representation of Folk art



# **Group Discussion**



**Bridge Course in Basic Chemistry** 



**Campus Interview Department of BBA(CA)**