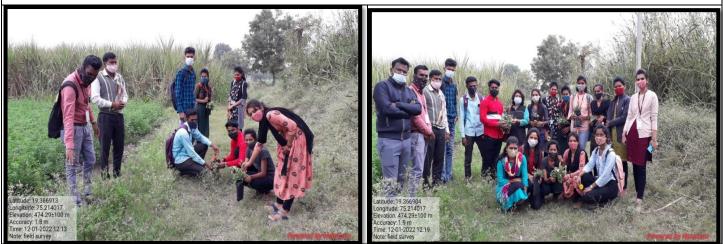

# सावित्रीबाई फुले जयंती Time: 23-02-2022 11:12 Vote: 23/2/2022 निर्भय कन्य प्रमुख पाहुणे Time: 23-02-2022 11:12 Note: 12/2/2022 निर्भय व सहभागी विद्यार्थी d by h

निर्भय कन्या अभियान

Geography Dept.Wadule Bk. Tal. Shevgaon - Village survey