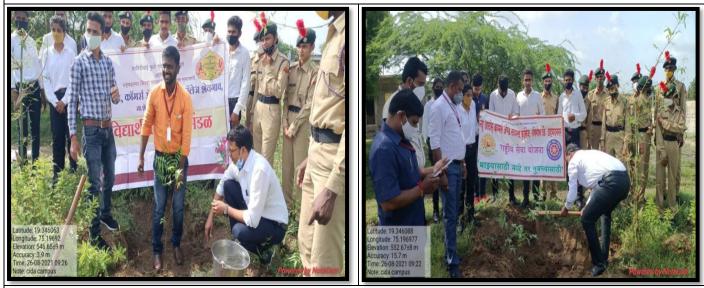

# **Food Processing Course Department of Botany**

Tree Plantation at College Campus

**Health Awareness** 

# NSS Volunteer planting a tree

Street Play for the Awareness of Voters

Representation of Folk art