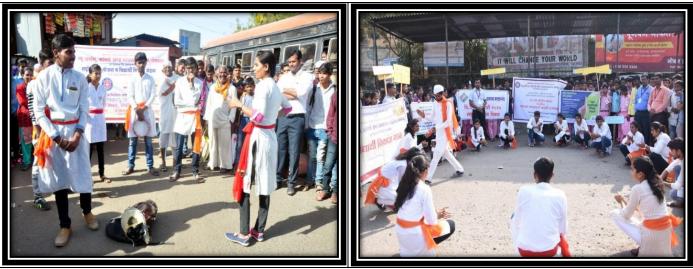

# NSS Volunteer planting a tree

Street Play for the Awareness of Voters

Representation of Folk art