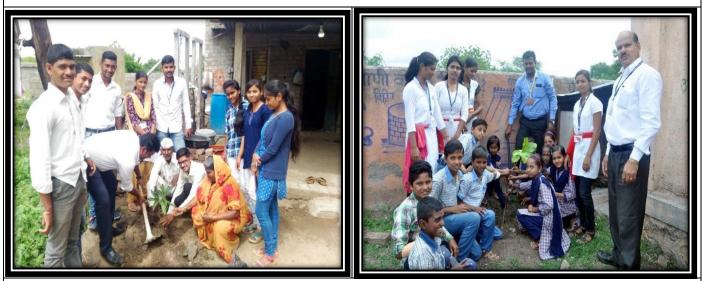

# NSS Volunteer planting a tree

Street Play for the Awareness of Voters

Representation of Folk art