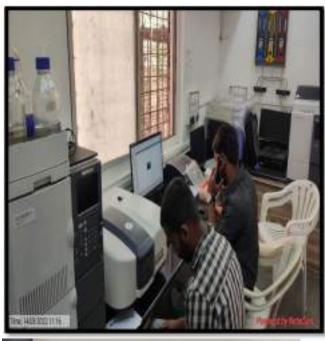

the empaneled partner.

HOD, Comm office fite



Scanned with CamScanner



### Ahmednagar Jilha Maratha Vidya Prasarak SAmaj's New Arts, Commerce & Science College, Shevgaon Dist- Ahmednagar414 502

• NAAC Re accredited A Grade College \* Best Rural College Award 2012 By SPPU

E-Mail newartsshevgaon1@yahoo.co.in \* Website www.newartscollegeshevgaon.com

ID No: PU/AN/ASC/20/(1978) U.G.C. New Delhi 2(F) Inclusion Letter No: F-8-87/81(CPP) 21 Aug. 1991 U.G.C. New Delhi 12 (B) Inclusion Letter No: F-8-17/95(CPP-1) 17 Oct. 1997 Senior College Code No. 123 HTESevaarth Code No. 06220100151 A.I.S.H.E Code No. C- 41346 Junior College Code No. J.12.12.004 Shalarth Code No. 05540100168

Dr. P.R. Kunde I/C Principal M.A.,B.ed.,SET., M.Phil., Ph,D Mobile No9552554284

## HPLC Laboratory and Its Use



•













#### **Features**

#### Excellent Performance

A high-performance double beam spectrophotometer with a variable spectral bandwidth from 0.05 - 5nm, selected by a continuous changeable slit. The Czerny-Turner mounting with a holographic grating keeps stray to a minimum and offers excellent optical resolution. The use of photomultipliers as detectors offer exceptional sensitivity.

#### Very Stable Baseline

The true double-beam optical array coupled with an efficient and well proven electronic control system ensures high stability and low background noise.

#### **High Resolution**

The double beam optical design coupled with a high specification holographic grating gives excellent wavelength separation and allows the users to examine wavelength that are very close whilst p