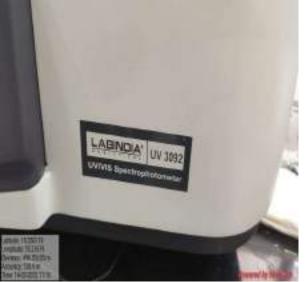

#### **The Key Components**

All the components used in the UV-3092 are selected for their reliability and continued high performance.

#### Page 6

| Specifications              |                                                               |
|-----------------------------|---------------------------------------------------------------|
| Light Source                | High Efficiency Tungsten Lamp and Deuterium Light Source Lamp |
| Lamp interchange wavelength | Wavelength Switch Over - Range 320-380nm                      |
| Detector                    | PMT                                                           |
| Wavelength Range            | 190-900nm                                                     |
| Wavelength Accuracy         | ±0.3nm (Automatic Wavelength Correction )                     |
| Wavelength Repeatability    | ≤0.1nm                                                        |
| Spectral Bandwidth          | Continuous changeable Slit from 0.05 – 5nm                    |
| Stray Light                 | ≤0.01 %T ( 220nm Nal, 340nm NaNo2 )                           |
| Photometric Range           | -4A~4A                                                        |
| Photometric Accuracy        | ±0.002Abs (0-0.5Abs);                                         |
|                             | ±0.004Abs (0.5-1.0Abs);                                       |
|                             | ±0.3 %T (0-100%T)                                             |
| Photometric Repeatability   | ±0.001Abs (0-0.5Abs);                                         |
|                             | ±0.002Abs (0.5-1.0Abs);                                       |
| Noise                       | ±0.0004Abs                                                    |
| Drift                       | ≤0.0004A/1h                                                   |
| Baseline Flatness           | 0.001A                                                        |
| Communication Interface     | USB                                                           |
| Sample Holder               | Motorised 8 Cell Holder                                       |