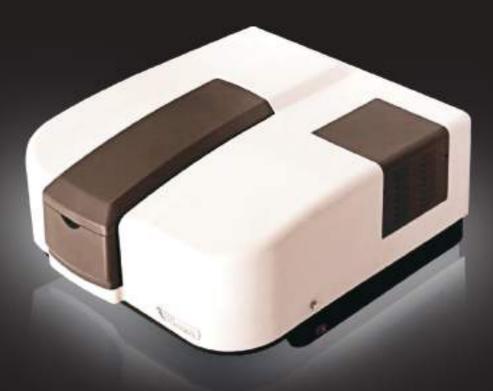

#### **Features**

#### Excellent Performance

A high-performance double beam spectrophotometer with a variable spectral bandwidth from 0.05 - 5nm, selected by a continuous changeable slit. The Czerny-Turner mounting with a holographic grating keeps stray to a minimum and offers excellent optical resolution. The use of photomultipliers as detectors offer exceptional sensitivity.

#### Very Stable Baseline

The true double-beam optical array coupled with an efficient and well proven electronic control system ensures high stability and low background noise.

#### **High Resolution**

The double beam optical design coupled with a high specification holographic grating gives excellent wavelength separation and allows the users to examine wavelength that are very close whilst providing excellent ratio to background noise.

#### Accurate Wavelength

The automatic wavelength control system and the automatic light sensors ensure wavelength accuracy and high performance of the instrument.

#### **Easy Accessories Replacement**

The modular structure of the sample compartment enables the easy use of wide range of optical accessories and accurate analysis of various sample types.

#### User-friendly Service Ability

The user friendly design of the light source chamber for the deuterium lamp and tungsten halogen lamp allows easy light source replacement and simplified routine maintenance.

#### Versatile Application Software

The UVWIN user friendly operating software operating on a Windows platform offers many operational and data processing capabilities, thus presenting the user with a very versatile simple to use spectrophotometer system.

#### **The Key Components**

All the components used in the UV-3092 are selected for their reliability and continued high performance.