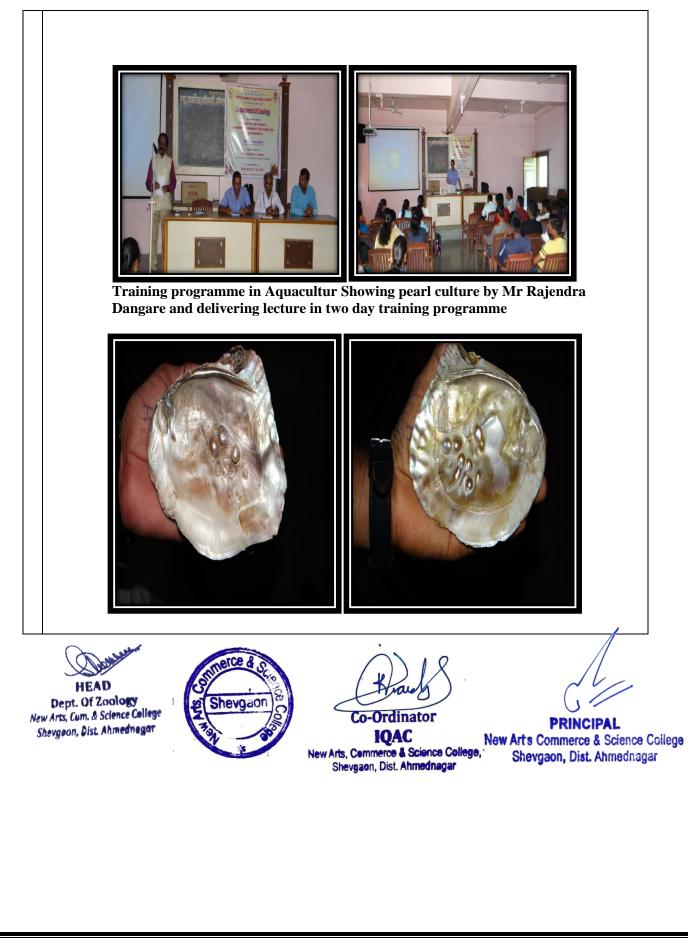

#### Activity Report: Two day's work shop on pearl culture

#### Departmental Activity Number: work shop on pearl culture

| Date                                       | Faculty                                                                               | Department/<br>Committee                                                     | Name and Phone No.<br>of the Coordinator/<br>Convener |
|--------------------------------------------|---------------------------------------------------------------------------------------|------------------------------------------------------------------------------|-------------------------------------------------------|
| (18 -19 July 2019)<br>Year:2019-20         | Science Faculty                                                                       | Zoology                                                                      | Dr. Sudhakar M<br>Kurhade<br>9850291324               |
| Time                                       | Venue                                                                                 | Activity for Class/<br>group<br>&<br>Number of<br>Participants               | Nature of the Activity                                |
| Two day's work<br>shop on pearl<br>culture | Department of<br>Zoology<br>New Arts,<br>Commerce and<br>Science College,<br>Shevgaon | F. Y, S. Y and T. Y<br>B. Sc Students<br>Year-2018-2019-<br>25- Participants | Two day's work<br>shop on pearl<br>culture            |

#### Brief Information about the Activity

| Objec                | tives:                                                                                                                                                                                                                                                                                                                                                                                                                                                                                                 |
|----------------------|--------------------------------------------------------------------------------------------------------------------------------------------------------------------------------------------------------------------------------------------------------------------------------------------------------------------------------------------------------------------------------------------------------------------------------------------------------------------------------------------------------|
| •                    | To know Basic knowledge of pearl culture.                                                                                                                                                                                                                                                                                                                                                                                                                                                              |
| •                    | To know Basic knowledge of marine and freshwater environmental science and oceanography.                                                                                                                                                                                                                                                                                                                                                                                                               |
| •                    | Know the Aquaculture and pearl culture practices for major species worldwide and locally.                                                                                                                                                                                                                                                                                                                                                                                                              |
| •                    | To know Elements of water quality important to pearl culture.                                                                                                                                                                                                                                                                                                                                                                                                                                          |
| •                    | To know Principles of health management for pearl species.                                                                                                                                                                                                                                                                                                                                                                                                                                             |
| ٠                    | To know Aspects of nutrition important to growth and health of pearl species.                                                                                                                                                                                                                                                                                                                                                                                                                          |
| ٠                    | Develop interest in pearl culture.                                                                                                                                                                                                                                                                                                                                                                                                                                                                     |
| ٠                    | Provide exposure to experiential learning.                                                                                                                                                                                                                                                                                                                                                                                                                                                             |
| ٠                    | To increases student interest and knowledge about the pearl                                                                                                                                                                                                                                                                                                                                                                                                                                            |
| ٠                    | To make students understand the pearl culture.                                                                                                                                                                                                                                                                                                                                                                                                                                                         |
| •                    | To know pearl culture methods and technology.                                                                                                                                                                                                                                                                                                                                                                                                                                                          |
| Descr<br>•<br>•      | <b>iption of Activity in Brief and Methodology of Execution</b><br>The department of Zoology conducted <b>Two day work shop on pearl culture.</b><br>Certificates were provided after completion of work shop.                                                                                                                                                                                                                                                                                         |
| Descr<br>•<br>•      |                                                                                                                                                                                                                                                                                                                                                                                                                                                                                                        |
| •                    | The department of Zoology conducted <b>Two day work shop on pearl culture.</b><br>Certificates were provided after completion of work shop.                                                                                                                                                                                                                                                                                                                                                            |
| •                    | The department of Zoology conducted <b>Two day work shop on pearl culture.</b><br>Certificates were provided after completion of work shop.                                                                                                                                                                                                                                                                                                                                                            |
| •<br>•<br>Outco      | The department of Zoology conducted <b>Two day work shop on pearl culture.</b><br>Certificates were provided after completion of work shop.                                                                                                                                                                                                                                                                                                                                                            |
| •<br>•<br>Outco<br>• | The department of Zoology conducted <b>Two day work shop on pearl culture.</b><br>Certificates were provided after completion of work shop.                                                                                                                                                                                                                                                                                                                                                            |
| •<br>Outco<br>•      | The department of Zoology conducted <b>Two day work shop on pearl culture.</b><br>Certificates were provided after completion of work shop.<br><b>mes:</b><br>Students learn and come to know about different species of pearl and their culture and their diversity<br>They also know to start small scale pearl farming.<br>There are numerous career or job opportunities in government and the private                                                                                             |
| •<br>Outco<br>•      | The department of Zoology conducted <b>Two day work shop on pearl culture.</b><br>Certificates were provided after completion of work shop.<br><b>mes:</b><br>Students learn and come to know about different species of pearl and their culture an their diversity<br>They also know to start small scale pearl farming.<br>There are numerous career or job opportunities in government and the private sector.<br>Aspirants can go for entrepreneurship or self-employed in their own pearl related |