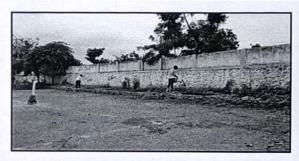

## सावित्रीबाई फुले पुणे विद्यापीठ विद्यार्थी विकास मंडळ महाविद्यालयाचा संक्षिप्त अहवाल

दिनांक: 20/03/2020

| आयोजक महाविद्यालय/संस्थेचे नाव                      |    | अहमदनगर जिल्हा मराठा विद्या प्रसारक समाज नवीन कला वाणिज्य आणि विज्ञान<br>महाविद्यालय पत्ता: मिरी रोड ता.: शेवगाव जि: अहमदनगर पिनकोड: 414502 |         |        |      |      |      |  |  |
|-----------------------------------------------------|----|---------------------------------------------------------------------------------------------------------------------------------------------|---------|--------|------|------|------|--|--|
| मा. प्राचार्य/संचालक नाव                            | :  | पुरुषोत्तम रावसाहेब कुंदे                                                                                                                   |         |        |      |      |      |  |  |
| विद्यार्थी विकास अधिकारी नाव                        | :  | क्षीरसागर गोकुळ गोरख                                                                                                                        |         |        |      |      |      |  |  |
| गट                                                  | :  | ड                                                                                                                                           |         |        |      |      |      |  |  |
| योजना/उपक्रम/कार्यशाळेचे/नाव                        | :  | कमवा आणि शिका योजना                                                                                                                         |         |        |      |      |      |  |  |
| योजना/उपक्रम/कार्यशाळेचे/कालावधी                    | :  | 7                                                                                                                                           |         |        |      |      |      |  |  |
| सहभागी विद्यार्थी संख्या                            |    | मुले 17                                                                                                                                     |         | मुली   | 10   | एकूण | 27   |  |  |
| सदर उपक्रमाची विद्यार्थी विकासासाठी<br>उफ़्क्लेगिता | :  | उर                                                                                                                                          | त्कृष्ट | चांगली | बरी  |      | वाईट |  |  |
|                                                     | 15 |                                                                                                                                             | 10      | 2      |      | 0    |      |  |  |
| सदर उपक्रमाला कालावधी पुरेसा होता<br>काय ?          |    | होय                                                                                                                                         |         | 20     | नाही |      | 7    |  |  |
| सदर उपक्रमाला नियोजन सुयोग्य होते<br>काय?           |    | होय                                                                                                                                         |         | 27     | नाही |      | 0    |  |  |