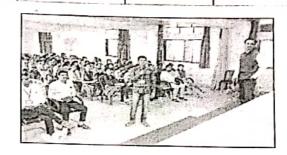

#### Department of Commerce Soft Skills Development Training Programme Annual Report-2017-18

Date:-18/01/2018

Ten days soft skills development Programme was conducted during the period 06/01/2018 to 17/01/2018 by Prof Rahinj M.B as a course Co-ordinator Commerce.

The following expert were delivered speech on the assigned topics.

| Sr.No. | Date                                 | Name of the Speaker    | Topic                   |
|--------|--------------------------------------|------------------------|-------------------------|
| 1      | 6/1/2018 Vice Prin. Prof. V.B. Lande |                        | Inauguration function   |
| 2      | 8/1/2018                             | Prof.Nil.B.S.          | Communication Skills    |
| 3      | 9/1/2018                             | Prof. Vetal M.S.       | Motivation              |
| 4      | 10/1/2018                            | Prof .Nipunge Nitin    | Personality Development |
| 5      | 11/1/2018                            | Prof. Shelke G.L.      | <b>Goal Setting</b>     |
| 6      | 12/1/2018                            | Prof.Kamble.K.D        | Interview Techniques    |
| 7      | 13/1/2018                            | Prof. Dr. Sudke Y.S.   | Interpersonal Relation  |
| 8      | 15/1/2018                            | Prof. Lokhande D.M     | Fitness & Habits        |
| 9      | 16/1/2017                            | Prof.Rahinj.M.B.       | Leadership              |
| 10     | 17/1/2017                            | Vice Prin.Dr.R.K.Kasar | Valedictory function    |

Photo:-

The 60 student had actively participated in soft skills Programme.

Co-ordinator (Prof. Rahinj M.B.)

Principal
New Arts, Com. & Science College
Shevgaon, Dist. Ahmednagar