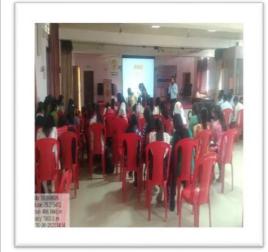

Photo:-

The 60 student had actively participated in soft skills Programme.

Co-ordinator (Prof. Rahinj M.B.)

Principal
New Arts, Com. & Science College
Shevgaon, Dist. Ahmednagar