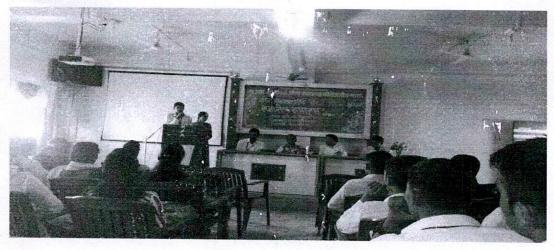

#### Department of Commerce Soft Skills Development Training Programme Annual Report-2017-18

Date:-18/01/2018

Ten days soft skills development Programme was conducted during the period 06/01/2018 to 17/01/2018 by Prof Rahinj M.B as a course Co-ordinator Commerce.

The following expert were delivered speech on the assigned topics.

| Sr.No. | Date                                 | Name of the Speaker    | Topic                   |
|--------|--------------------------------------|------------------------|-------------------------|
| 1      | 6/1/2018 Vice Prin. Prof. V.B. Lande |                        | Inauguration function   |
| 2      | 8/1/2018                             | Prof.Nil.B.S.          | Communication Skills    |
| 3      | 9/1/2018                             | Prof. Vetal M.S.       | Motivation              |
| 4      | 10/1/2018                            | Prof .Nipunge Nitin    | Personality Development |
| 5      | 11/1/2018                            | Prof. Shelke G.L.      | <b>Goal Setting</b>     |
| 6      | 12/1/2018                            | Prof.Kamble.K.D        | Interview Techniques    |
| 7      | 13/1/2018                            | Prof. Dr. Sudke Y.S.   | Interpersonal Relation  |
| 8      | 15/1/2018                            | Prof. Lokhande D.M     | Fitness & Habits        |
| 9      | 16/1/2017                            | Prof.Rahinj.M.B.       | Leadership              |
| 10     | 17/1/2017                            | Vice Prin.Dr.R.K.Kasar | Valedictory function    |

Photo:-

The 60 student had actively participated in soft skills Programme.

Co-ordinator (Prof. Rahinj M.B.)

Principal
New Arts, Com. & Science College
Shevgaon, Dist. Ahmednagar