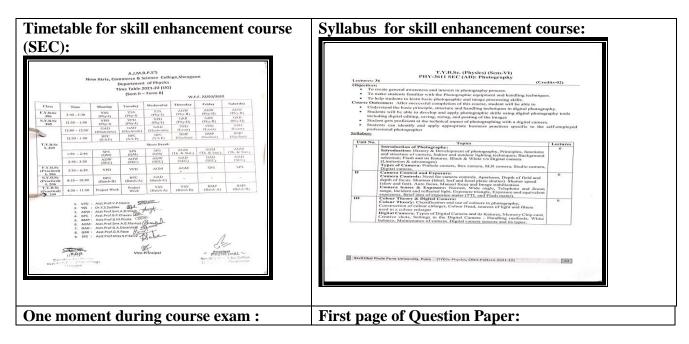

### **Brief Information about the Activity:**

| Topic/<br>Subject of<br>the Activity            | Skill Enhancement Course: Photography                                                                                                                                                                                                                                                                                                                                                                                         |
|-------------------------------------------------|-------------------------------------------------------------------------------------------------------------------------------------------------------------------------------------------------------------------------------------------------------------------------------------------------------------------------------------------------------------------------------------------------------------------------------|
| Objectives<br>for<br>Conducting<br>the Activity | <ul> <li>This course is intended to explore the applications of photography.</li> <li>It is expected that this course improves knowledge skill and technical skill of the students.</li> <li>Let students be aware about the conventional photography to modern photography</li> <li>To provide the students 'hands on' experience</li> <li>Let students became enrich in subject related to Physics (here Optics)</li> </ul> |
| Methodolog<br>y of<br>Execution                 | This course is the part of university syllabus of SPPU, Pune for the class of T.Y.B.Sc. under C.B.C.S. pattern for 2 credits.Our Department has run this course for second semester i.e. from 21-03-22 to 10-06-2022. There was a special time allotment in the academic time table for the lectures and practical's                                                                                                          |

of photography. Topics like traditional photography to modern photography, techniques used for professional photography, colour theory, principles of photography has been taught to the students. Also the hands on practical's like recognizing the use of slow and fast shutter speed, to study the effect of natural light, tungsten light and fluorescent light on photograph, nature photography etc. All practical's were covered in laboratory and direct visit of students to the studio. Finally a exam for 2 hour of 50 marks for the same subject was taken and marks are distributed for the same course.

#### **Proofs to be attached:**

Savitribal Phule Pune University, Pune - [SPPU]
Ahmedragar Jilha Maratha Viday Prasaris Samajis
New Arts, Commerce and Science College, Shovgaon.
T.Y.85.c.(CBCS Pattern)-May/June 2021-22
Subject-PHY-3611 SEC(AD) Skill Development: Photography
Kac.50

Q1. (A)Find out the correct alternative from the following list and rewrite the sent

(Manual mode, aperture, 24mm, lens, point & shoot camera, lens cap, shutter, DSLR cameras, auto mode, zoom lens, mirror less cameras, 50mm, focusing ring)

- Lenses with fixed focal length are called as Prime lenses
  2) Point & shoot camera removes the parallax error
  3) The film Standes Ka Dabba (2011) was completely shot on DSLR
  4) Monopod has 3 Legs
  5) Color enlarger is the best for printing black and white negatives.