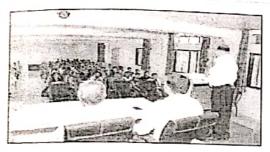

#### Department of Commerce Soft Skills Development Training Programme Annual Report-2017-18

Date:-18/01/2018

Ten days soft skills development Programme was conducted during the period 06/01/2018 to 17/01/2018 by Prof Rahinj M.B as a course Co-ordinator Commerce.

The following expert were delivered speech on the assigned topics.

| Sr.No. | Date                                 | Name of the Speaker    | Topic                   |
|--------|--------------------------------------|------------------------|-------------------------|
| 1      | 6/1/2018 Vice Prin. Prof. V.B. Lande |                        | Inauguration function   |
| 2      | 8/1/2018                             | Prof.Nil.B.S.          | Communication Skills    |
| 3      | 9/1/2018                             | Prof. Vetal M.S.       | Motivation              |
| 4      | 10/1/2018                            | Prof .Nipunge Nitin    | Personality Development |
| 5      | 11/1/2018                            | Prof. Shelke G.L.      | <b>Goal Setting</b>     |
| 6      | 12/1/2018                            | Prof.Kamble.K.D        | Interview Techniques    |
| 7      | 13/1/2018                            | Prof. Dr. Sudke Y.S.   | Interpersonal Relation  |
| 8      | 15/1/2018                            | Prof. Lokhande D.M     | Fitness & Habits        |
| 9      | 16/1/2017                            | Prof.Rahinj.M.B.       | Leadership              |
| 10     | 17/1/2017                            | Vice Prin.Dr.R.K.Kasar | Valedictory function    |

Photo:-

The 60 student had actively participated in soft skills Programme.

Co-ordinator (Prof. Rahinj M.B.)

Principal
New Arts, Com. & Science College
Shevgaon, Dist. Ahmednagar