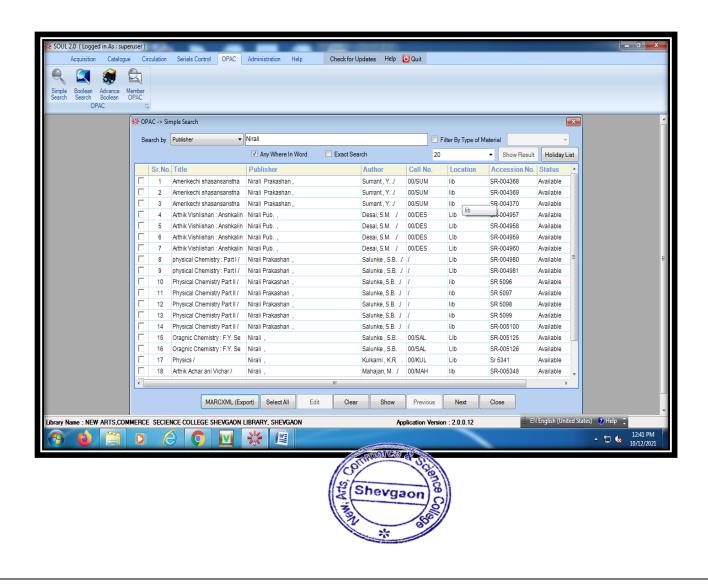

| × *                   |
| IFS Code                               | MAHB0001612                              | Bank                                         | Acc. No. 20192611045                    |                                        |                       |
| Remarks                                |                                          |                                              |                                         |                                        |                       |
| 89°F<br>Smoke                          |                                          | 📕 🔎 🗅 📘 🕅 (                                  | ᅌ 🔮 🛛                                   | ^ 😪 🗄                                  | NG (1-Apr-22 )        |



#### Library Soul Software Interface





#### Vriddhi Software Interface





# Perfect- Account Software



| $\leftrightarrow$ G   | fms.nic.in                         | /Default.aspx                                                                             |                                                                                                                                                                           | • 년 ☆ 팩 🛛 💄 :                                                    |  |  |
|-----------------------|------------------------------------|-------------------------------------------------------------------------------------------|---------------------------------------------------------------------------------------------------------------------------------------------------------------------------|----