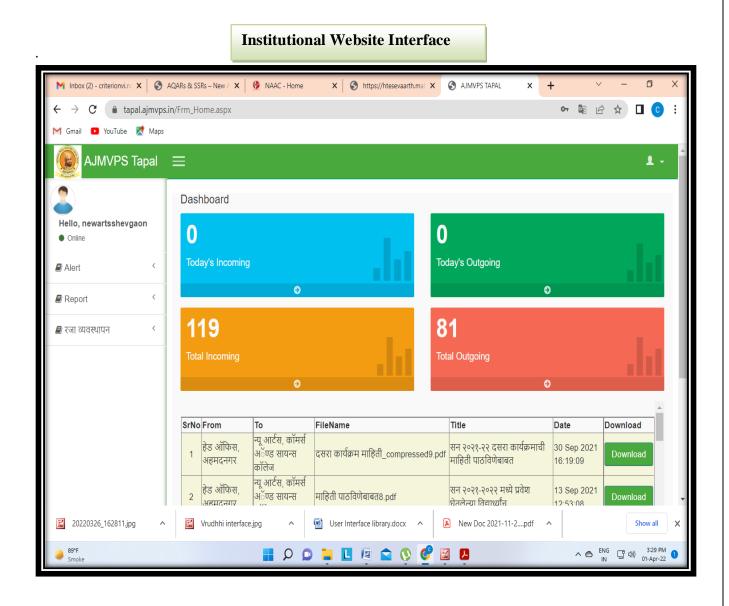

### 6.2.2: Institution Implements E-governance in its areas of Operations

College has step up in the field of E-governance long back. Various operations such as Accounting, Admission Process, and Library are conducted online.