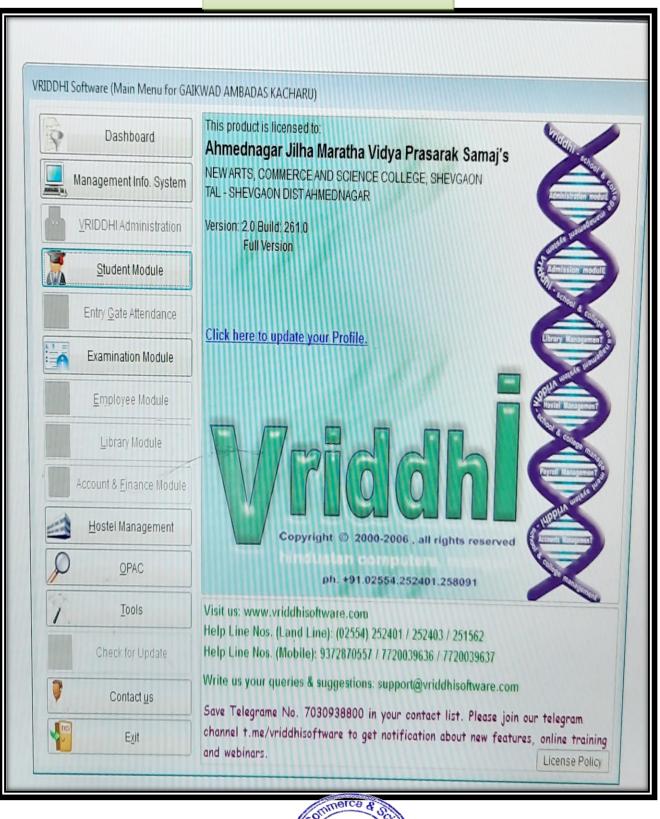

|
| IFS Code                               | MAHB0001612                              | Bank                                         | Acc. No. 20192611045                    |                                        |                       |
| Remarks                                |                                          |                                              |                                         |                                        |                       |
| 89°F<br>Smoke                          |                                          | 📕 🔎 🗅 📘 🕅 (                                  | ᅌ 🔮 🛛                                   | ^ 😪 🗄                                  | NG (1-Apr-22 )        |



#### Library Soul Software Interface





#### Vriddhi Software Interface





# Perfect- Account Software



| $\leftrightarrow$ G   | fms.nic.in                         | /Default.aspx                                                                             |                                                                                                                                                                           | • 년 ☆ 팩 🛛 💄 :                                                    |  |  |
|-----------------------|------------------------------------|-------------------------------------------------------------------------------------------|---------------------------------------------------------------------------------------------------------------------------------------------------------------------------|---------------------------------------