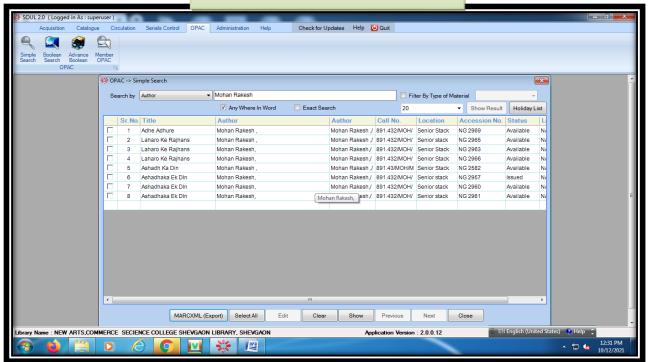

| × *                   |
| IFS Code                               | MAHB0001612                              | Bank                                         | Acc. No. 20192611045                    |                                        |                       |
| Remarks                                |                                          |                                              |                                         |                                        |                       |
| 89°F<br>Smoke                          |                                          | 📕 🔎 🗅 📘 🕅 (                                  | ᅌ 🔮 🛛                                   | ^ 😪 🗄                                  | NG (1-Apr-22 )        |



#### Library Soul Software Interface





#### Vriddhi Software Interface





# Perfect- Account Software



| $\leftrightarrow$ G   | fms.nic.in                         | /Default.aspx                                                                             |                                                                                                                                                                           | • 년 ☆ 팩 🛛 💄 :                                                    |  |  |
|-----------------------|------------------------------------|-------------------------------------------------------------------------------------------|---------------------------------------------------------------------------------------------------------------------------------------------------------------------------|--