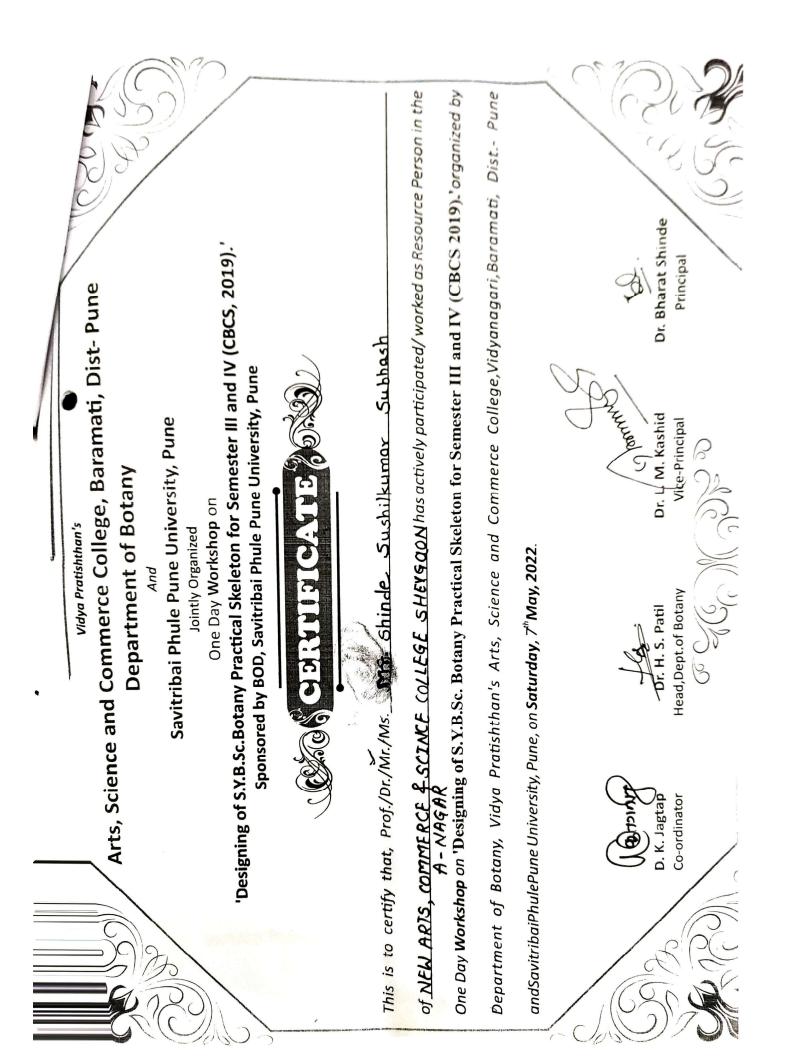

PRINCIPAL New Arts Commerce & Science College Shevgaon, Dist. Ahmednagar

Tarlia - 11/05/2022 साते मा. मागरो ल्यू साहम, जामर संउ सावन्स ठाने ज, Starlig Brenderold विधयः छार्धकाळेसाठीया नोदंनी बाल्छ व प्रवास व्यर्थ मिळवे बाबत. अर्मदार :- हिंदे स्तारीलकमार समाघ. अपरोक्त विषयास अनुसम् आपत्वा पूर्व परवाठाभीने मा सफादिवसीय तनस्पतीकात्म विभाग, आहिन, सायन्य छाँउ ठामर्स ठॉलेन, बारामती व ब्लाविशीबाई फुले पुढी विदयापिठ पुर्ग आग्रोजित राजदिवसीय छार्यबाळेमध्ये दिनांज 7मे 2002 कोनी सबमाग होता होता. तरी या छार्यशाखेसा हो आलेला सवास व्यर्थ व मोवंगी खालक मिळाते. ही () नोदली खुल्कु - 2001 छपरे 2 प्रवास व्यर्च - 600 - रुपये राषुष व्वर्य - 800 - रुपये Silver dadies श्रीवन (Sumaz D कार्यबाल भटवाल भारतमाग समागपत्र 3 नोदनी खाल्क पावती.

#### Workshop report

| : Sushilkumar Subhash Shinde                                       |
|--------------------------------------------------------------------|
| : Assistant Professor                                              |
| : Botany                                                           |
| : Savitribai Phule Pune University, Pune & Department of           |
| Botany, Vidya Pratisthans Arts, Commerce and Science College,      |
| Baramati                                                           |
| : One Day Workshop on "Plant Designing of S.Y.BSc Botany Practical |
| Skeleton for Sem III and IV"                                       |
|                                                                    |