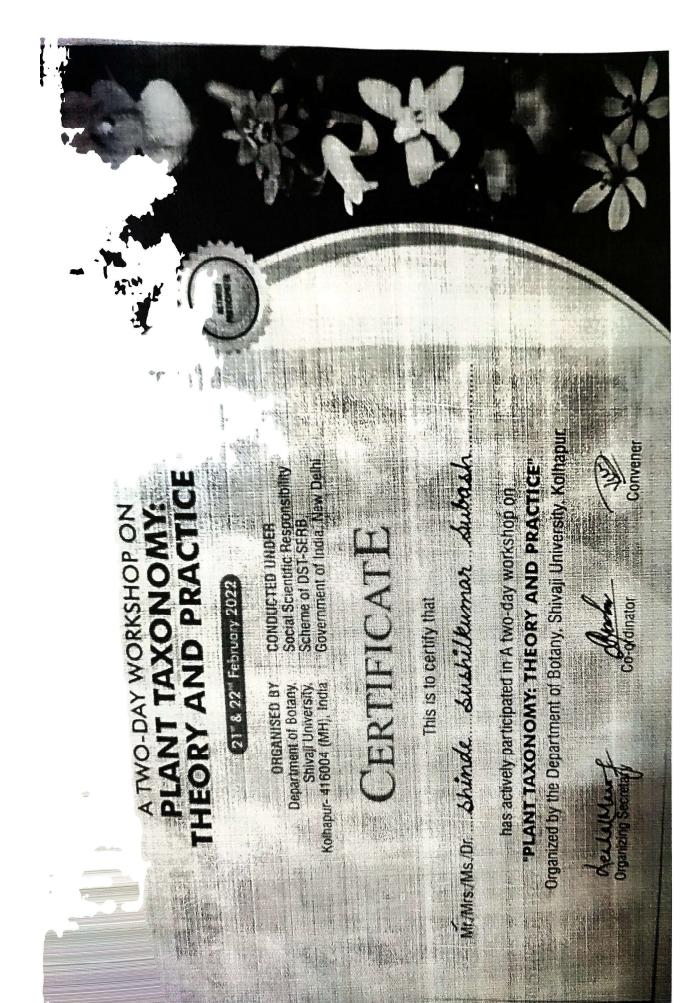

#### Workshop report

| : Sushilkumar Subhash Shinde                                       |
|--------------------------------------------------------------------|
| : Assistant Professor                                              |
| : Botany                                                           |
| : Savitribai Phule Pune University, Pune & Department of           |
| Botany, Vidya Pratisthans Arts, Commerce and Science College,      |
| Baramati                                                           |
| : One Day Workshop on "Plant Designing of S.Y.BSc Botany Practical |
| Skeleton for Sem III and IV"                                       |
|                                                                    |