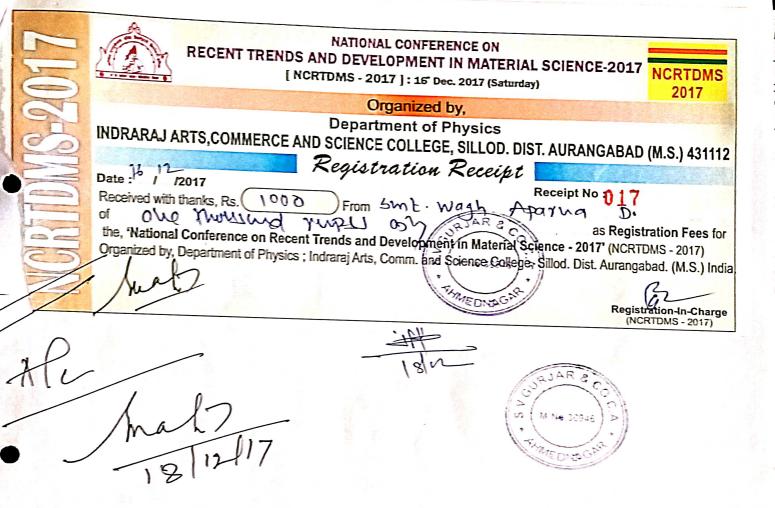

Received an amount of Rupees (In words) <u>One</u> <u>thousand</u> <u>two hundred</u> only. From the Principal, New Arts, Commerce & Science College, Shevgaon.