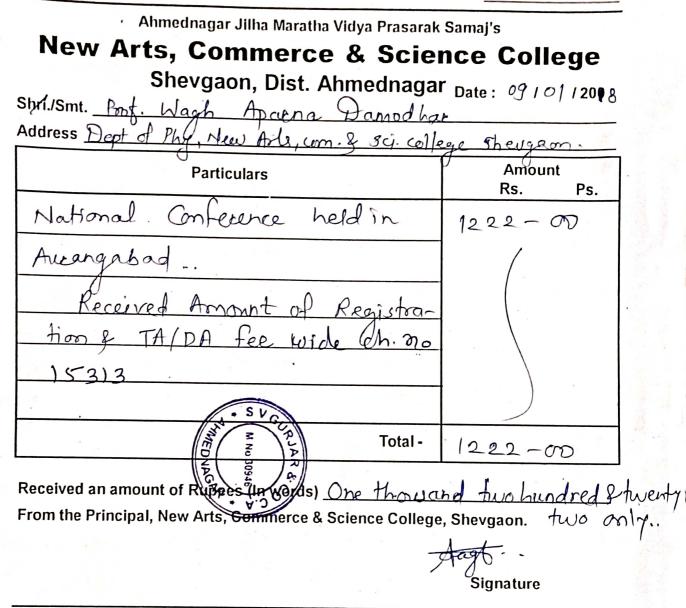

PRINCIPAL New Arts Commerce & Science Coilege Shevgaon, Dist. Ahmednagar

25 PA - 25 New Arts Shevgoon(20)

Head of Account <u>Seminar Registration</u> C.B.F. No. \_\_\_\_\_

Ahmednagar Jilha Maratha Vidya Prasarak Samaj's New Arts, Commerce & Science College

Shevgaon, Dist. Ahmednagar Date: 29/ E12096 Shri./Smt. Hiwale Shital Vinayak

Address Lan minager Shergeum Tal-Shergaon Ast A Nogar

| Particulars                                                                | Amour<br>Rs.        | nt<br>Ps.                                  |
|----------------------------------------------------------------------------|---------------------|--------------------------------------------|
| Bdayxlork.shop Registration Fee<br>Received by Cheque<br>Cheque No- 812779 | 12 00 1<br>American | ALLAND AND AND AND AND AND AND AND AND AND |
| Total -                                                                    | 1200                | 1-                                         |

Received an amount of Rupees (In words) <u>One</u> <u>thousand</u> <u>two hundred</u> only. From the Principal, New Arts, Commerce & Science College, Shevgaon.