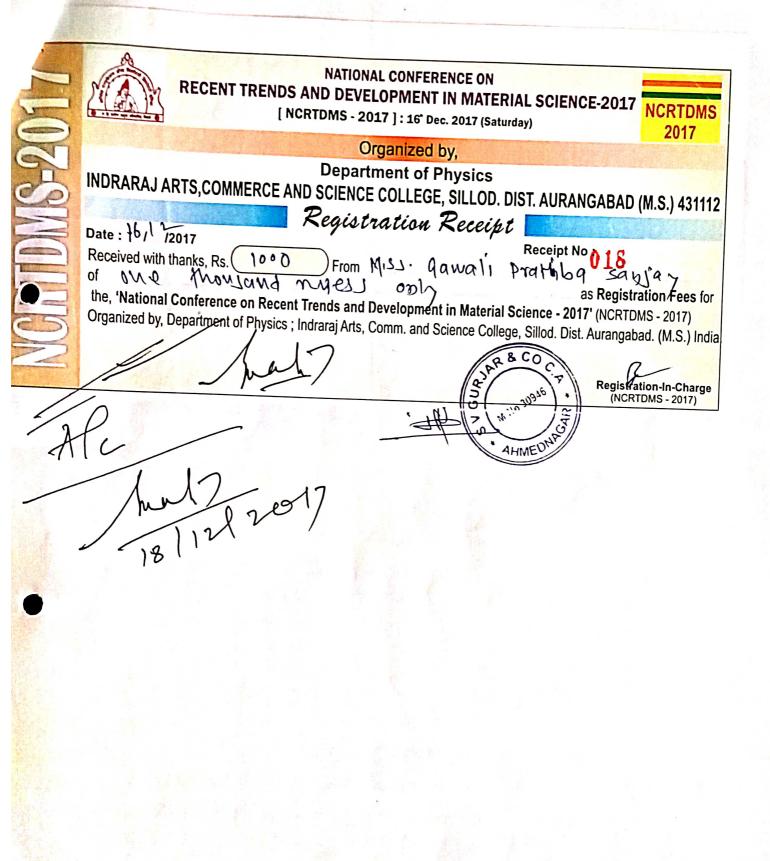

New Arts Shevgaon(20

| Ahmednagar Jilha Maratha Vidya Prasarak                                                                              | Samaj's           |
|----------------------------------------------------------------------------------------------------------------------|-------------------|
| New Arts, Commerce & Scier                                                                                           | nce College       |
| Shevgaon, Dist. Ahmednagar                                                                                           | Date: /o / / /200 |
| Shri./Smt. Gawali Pratibha Sanjay                                                                                    |                   |
| Address <u>Gectonager</u> Landevouti Road She                                                                        | 209 000           |
| Particulars                                                                                                          | Amount<br>Rs. Ps. |
| National Conference on                                                                                               |                   |
| Material Science                                                                                                     |                   |
|                                                                                                                      | 222               |
| Reveived Amount of Regustra-                                                                                         | 1                 |
| tion & TAIDA fee luide chi No.                                                                                       |                   |
| 153134 OC.A + 44                                                                                                     |                   |
| 8 00 AND                                                                         |                   |
| Hand Market                                                                                                          | 1222.00           |
|                                                                                                                      |                   |
| Received an amount of Rupees (In words) <u>One House</u><br>From the Principal, New Arts, Commerce & Science College |                   |
| rion die Finisipul, New Arts, Commerce & College                                                                     | $\mathcal{R}$     |
|                                                                                                                      | Barnen.           |
|                                                                                                                      | Signature         |