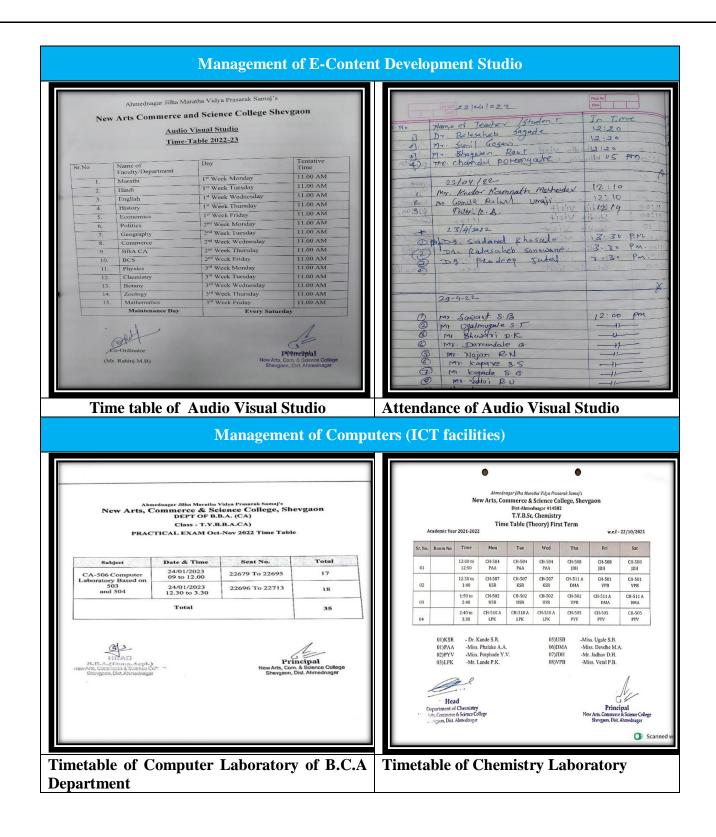

## 6.4.1: Sample Proofs of Physical Resource Management

College manages its physical resources by well-planned system so it can be used optimally by every entity of the college. Followings are some sample proofs of the resource management.