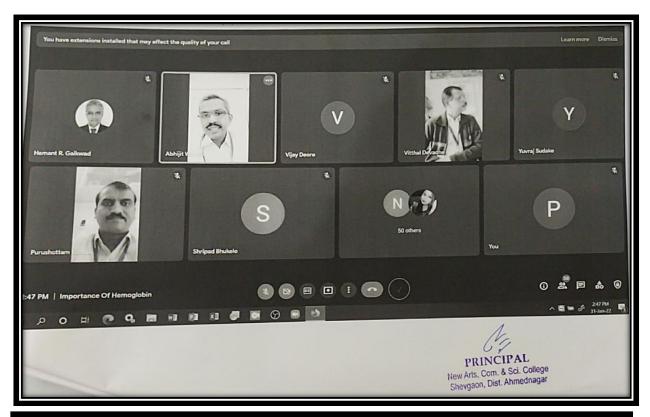

Asst.Prof.V.P.Deore

PRINCIPAL
New Arts, Corn. & Sci. College
Shevgaon, Dist. Ahmednagar

Online Lecture by Dr. Varade

Participants in the Online Lecture by Dr. Varade

Participants in the Online Lecture by Dr. Varade

# Importance of Hacmoglotin BI-Abbilit warade 31/01/2022