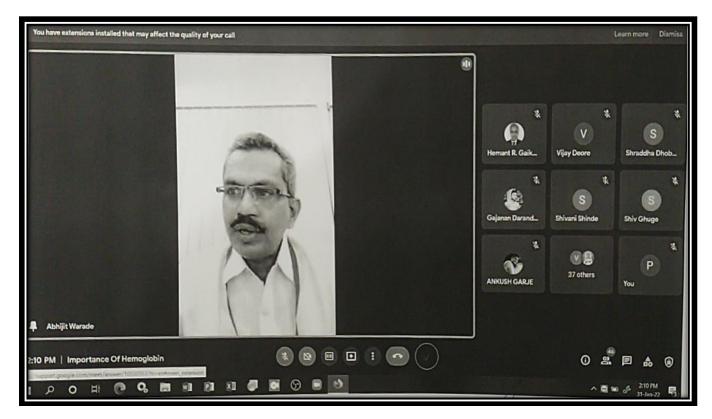

| Date       | Counsellor        | Subject                   |
|------------|-------------------|---------------------------|
| 31/01/2022 | Dr.Abhijit warade | Importance of Haemoglobin |

Co-ordinator

Asst.Prof.V.P.Deore

PRINCIPAL
New Arts, Corn. & Sci. College
Shevgaon, Dist. Ahmednagar

Online Lecture by Dr. Varade

Participants in the Online Lecture by Dr. Varade

Participants in the Online Lecture by Dr. Varade

# Importance of Hacmoglotin BI-Abbilit warade 31/01/2022