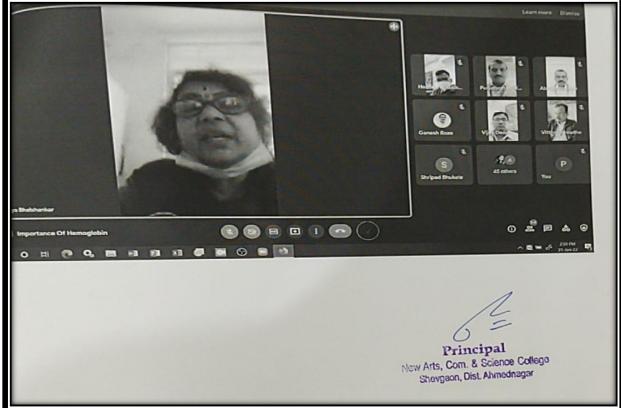

Asst.Prof.V.P.Deore

PRINCIPAL
New Arts, Corn. & Sci. College
Shevgaon, Dist. Ahmednagar

Online Lecture by Dr. Varade

Participants in the Online Lecture by Dr. Varade

Participants in the Online Lecture by Dr. Varade

# Importance of Hacmoglotin BI-Abbilit warade 31/01/2022