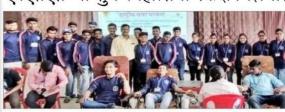

# एनएसएसच्या सुवर्णमहोत्सवी रक्तदान शिबीर

घोटण/प्रतिनिधी : न्यू आर्ट्स कंलिज, शेवनाव, राष्ट्रीय छात्र सेना सेवा योजना, राष्ट्रीय छात्र सेना आणि जनकल्याण रक्तेचेंद्री, अहमदनगर यांच्या संयुक्त विद्यमाने राष्ट्रीय सेवा योजनेन्या वर्धापतित्र व सुवर्ण महोत्सवानिमित्ताने भव्य रक्तटान व हिमोग्लोबिन तपासणी शिबराचे आयोजन करण्यात आले होते. शिबराचं उद्याटन महाविद्यालयाचे प्राचार्य डॉ.आर.के कासार यांच्या हस्ते

झाले. या शिबीरामध्ये ७५ विद्याध्याँनी रक्तदान केले तर महाविद्यालयीन १७५ मुलींची हिमोग्लोबिन तपासणी करण्यात आली.

ज्या समाजामध्ये आपण राहतो त्यांचे ऋण फेडण्याची ही एक संधी रक्तदान करण्यातून आपणास मिळते. समाजाचा एक बबाबदार घटक या नात्याने आपण रक्तदान करणे गरजेचे आहे, असे प्रतिपादन कासार यांनी यांबेळी अध्यक्षीय भाषणातून बोलताना केले. कार्यक्रमाचे प्रास्ताविक प्रात्साविक प्रात्साविक प्रात्साविक प्रात्साविक प्रात्साविक प्रात्साविक प्रात्साविक प्रात्साविक प्रात्साविक वार्षी मानले. विद्यार्थी स्वयंसेवक मनोज टेकुळे व अंजुम शेख यांनी सुत्रसंचालन कर्या यांचेती प्रतिक्ष पाथका, अतिशा प्रायक्त, अविनाश देवहे, हरीओम बेंद्रे, सुशांत ननवरे, अमृता मेहर, वैष्णवी खरड व रा.ये. विभागातील स्वयंसेवक उपस्थित होते.