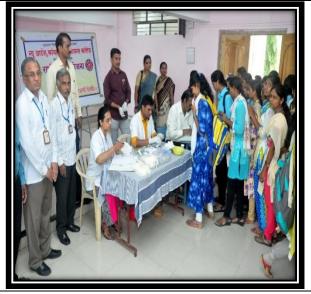

| Date       | Counsellor        | Subject                   |
|------------|-------------------|---------------------------|
| 31/01/2022 | Dr.Abhijit warade | Importance of Haemoglobin |

Co-ordinator

Asst.Prof.V.P.Deore

PRINCIPAL
New Arts, Corn. & Sci. College
Shevgaon, Dist. Ahmednagar

Online Lecture by Dr. Varade

Participants in the Online Lecture by Dr. Varade

Participants in the Online Lecture by Dr. Varade

# Importance of Hacmoglotin BI-Abbilit warade 31/01/2022