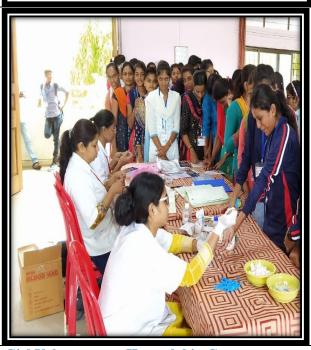

### **National Service Scheme**

**Activity Report: Hemoglobin Test- Camp for Girls** 

| Name of the Activity: HemoglobinTest- Camp for Girls |                             |                                                          |                                       |  |
|------------------------------------------------------|-----------------------------|----------------------------------------------------------|---------------------------------------|--|
| Date                                                 | Faculty                     | Department/<br>Committee                                 | Name and Phone No. of the Coordinator |  |
| 23 <sup>th</sup> September 2017                      | All faculty                 | NSS                                                      | Dr S. N. Mire<br>9890928396           |  |
| Time                                                 | Venue                       | Activity for Class/<br>group &<br>Number of Participants | Nature of the<br>Activity             |  |
| 10. am to 4.30 pm                                    | Rajarshi Shahu<br>Sabhagruh | 31                                                       | Hemoglobin Test-<br>Camp for Girls    |  |

### NAAC criterion in which activity is useful: 03 Brief Information about the Activity:

| Topic/ Subject of the Activity   | Hemoglobin Test- Camp for Girls                                                                                                                                                                                                                                                                                                                                                                                                                                                                                                                       |  |
|----------------------------------|-------------------------------------------------------------------------------------------------------------------------------------------------------------------------------------------------------------------------------------------------------------------------------------------------------------------------------------------------------------------------------------------------------------------------------------------------------------------------------------------------------------------------------------------------------|--|
| <b>Objectives for Conducting</b> | Objectives:                                                                                                                                                                                                                                                                                                                                                                                                                                                                                                                                           |  |
| the Activity                     | <ul> <li>To inform students about the correlation between a good healthy diet level of hemoglobin in the blood</li> <li>To reveal their hemoglobin by checking it for their reference.</li> <li>To give information about home remedies for increasing hemoglobin</li> </ul>                                                                                                                                                                                                                                                                          |  |
|                                  | To make them aware about the importance of hemoglobin                                                                                                                                                                                                                                                                                                                                                                                                                                                                                                 |  |
| Methodology of Execution         | Description of Activity:                                                                                                                                                                                                                                                                                                                                                                                                                                                                                                                              |  |
|                                  | To mark the anniversary of the National Service Scheme, a blood donation camp was organized jointly by the Department of National Service Schemes and the Jankalyan Blood Bank at Ahmednagar on 23rd September 2017. On behalf of the Jankalyan Blood Bank, a free hemoglobin test was conducted for girl students of the college. At the same time, Dr. Madhikar advised the students to have proper healthy diet regularly. He delivered a scholarly lecture to inform them about home made remedies for raising hemoglobin in the blood. Principal |  |

### **Proofs attached to the Report: 2017-18**