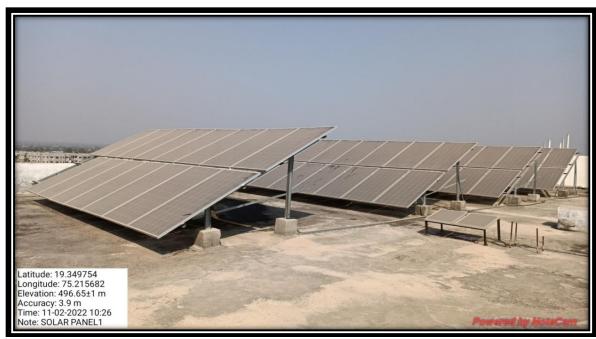

# **Alternate Sources of Energy and Energy Conservation Measures Solar Energy**

Solar Panels on the Roof

### Solar Panels on the Roof

Lamp Post in the Lawn with LED equipment on Solar Energy