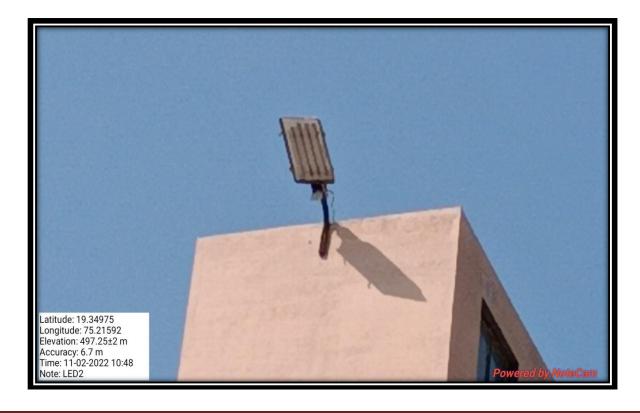

# Use Solar Energy Save Environment

Lamp on the Building with LED equipment on Solar Energy

Lamp Post with Solar Equipment and Slogan

Solar Panel Post on CIDA Ground

Solar Panel and Lamp 1 (CIDA)

Solar Panel and Lamp 2 (CIDA)