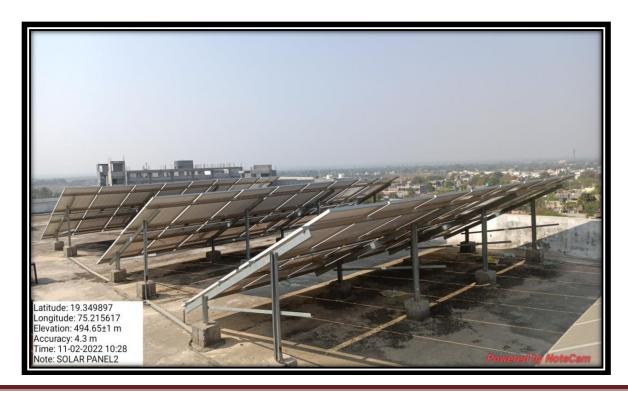

# **Alternate Sources of Energy and Energy Conservation Measures Solar Energy**

Solar Panels on the Roof

### Solar Panels on the Roof

Lamp Post in the Lawn with LED equipment on Solar Energy