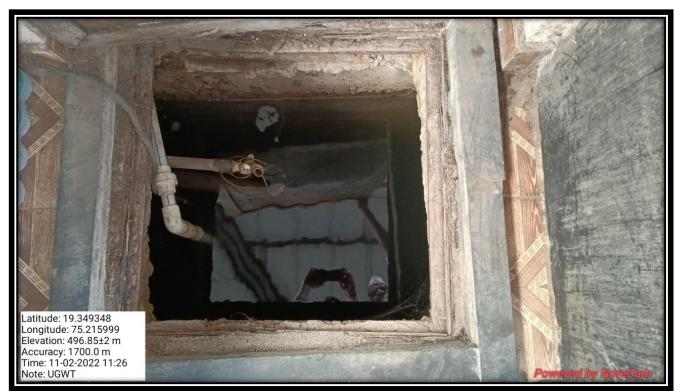

#### **Construction of Tanks and Bunds:**

Underground Water Tank in Garden

The Main Water Tank under

Underground Water Tank (CIDA)