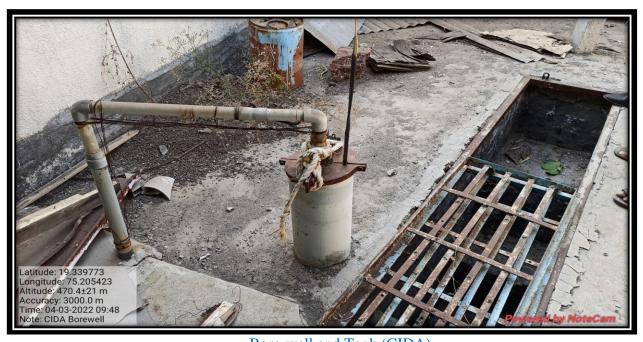

#### Maintenance of water bodies and distribution system in the campus

Open Well in the Campus (Maintenance of Water Bodies)

Water Tank: Water Distribution System

Bore-well on CIDA

Bore-well and Tank (CIDA)