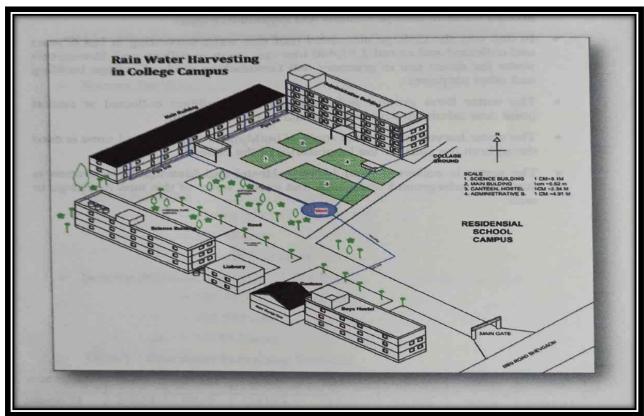

PRINCIPAL
New Arts Commerce & Science Coilege
Shevgaon, Dist. Ahmednagar

**Rainwater Harvesting Diagram** 