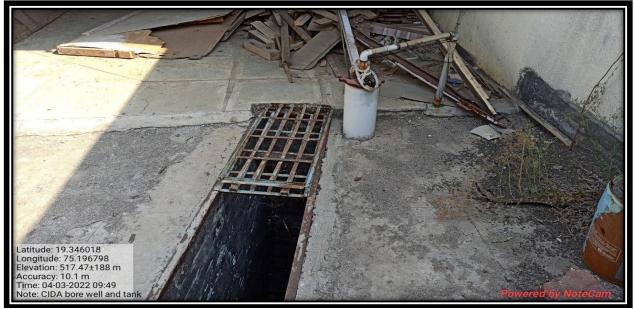

#### Maintenance of water bodies and distribution system in the campus

Open Well in the Campus (Maintenance of Water Bodies)

Water Tank: Water Distribution System

Bore-well on CIDA

Bore-well and Tank (CIDA)