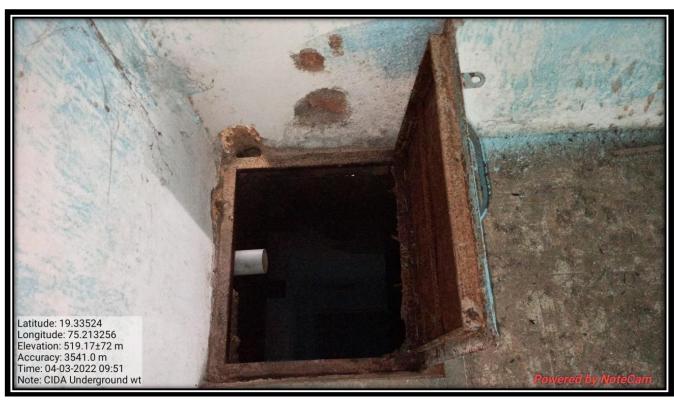

#### **Construction of Tanks and Bunds:**

Underground Water Tank in Garden

The Main Water Tank under

Underground Water Tank (CIDA)