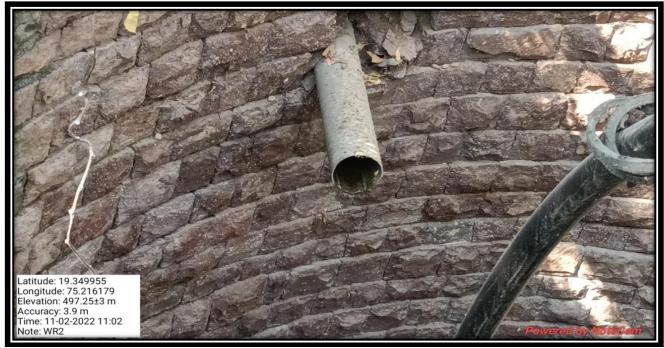

## Water Conservation Facilities Rain water Harvesting:

Underground Storage Tank for Rain water Collection

Rain water Harvesting System: Chamber

Equipment in Rain Water Harvesting: Valve system