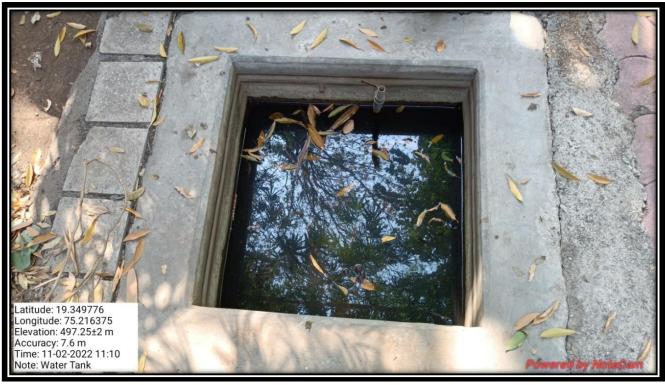

#### **Construction of Tanks and Bunds:**

Underground Water Tank in Garden

The Main Water Tank under

Underground Water Tank (CIDA)