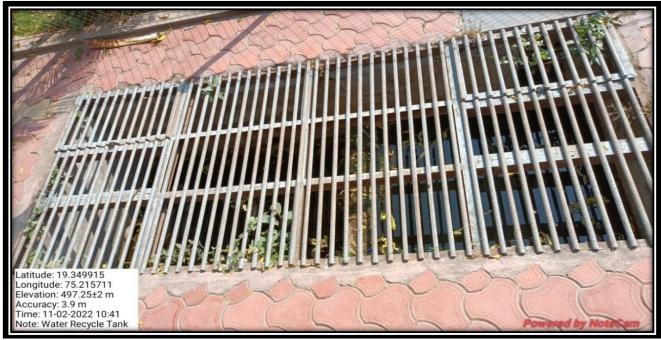

## Water Conservation Facilities Rain water Harvesting:

Underground Storage Tank for Rain water Collection

Rain water Harvesting System: Chamber

Equipment in Rain Water Harvesting: Valve system