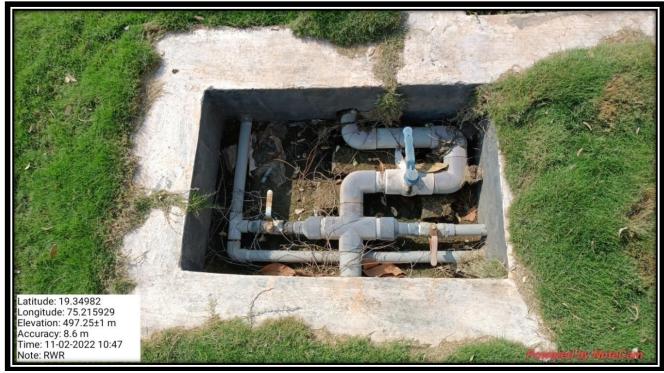

## Water Conservation Facilities Rain water Harvesting:

Underground Storage Tank for Rain water Collection

Rain water Harvesting System: Chamber

Equipment in Rain Water Harvesting: Valve system