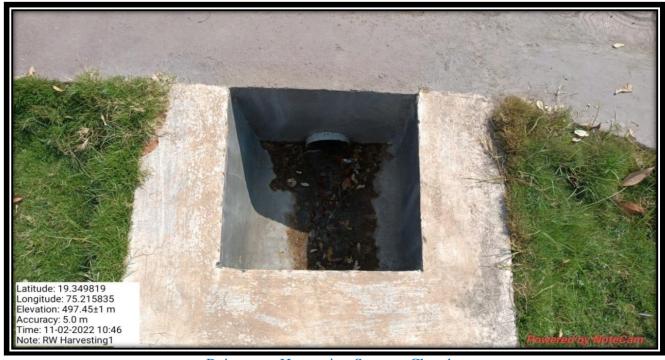

## Water Conservation Facilities Rain water Harvesting:

Underground Storage Tank for Rain water Collection

Rain water Harvesting System: Chamber

Equipment in Rain Water Harvesting: Valve system