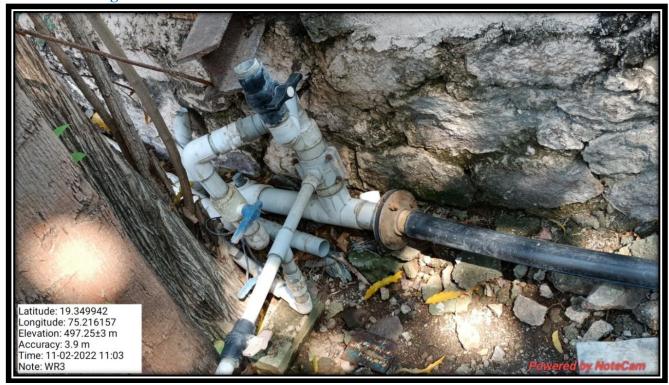

## Water Conservation Facilities Rain water Harvesting:

Underground Storage Tank for Rain water Collection

Rain water Harvesting System: Chamber

Equipment in Rain Water Harvesting: Valve system