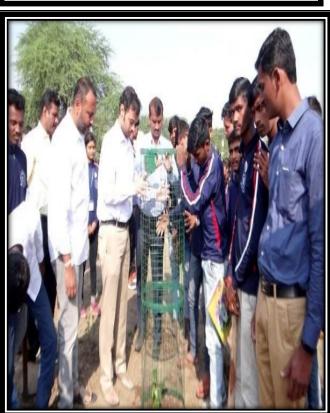

ायला मिळते.समाजातील निखिल देवकर, उत्कृष्ट स्वयंसेविका अनिता आढाव यांनी केले.

विनायक घाणमोडे,कमलेश लांडरों मिळतात. जे जीवनात यशस्यी विविध प्रवाहाचे व पैलूंचे दर्शनही म्हणून अर्चना त्रिंदे यांचा गौरव आदी प्रमुख यावेळी उपस्थित होते. होण्यासाठी आवश्यक असतात. घडते.यावेळी विजय कापरे,संजय करण्यात आला.रमेश भूसारी, वंदना जिल्हा मराठा शिक्षणसंस्थेच्या एकमेकांशी असलेला संवाद हरवत कोळगे, सिप्देश्वर लांडे,अर्चना केदार, विनोद फलके,रावसाहेब सदस्या निर्मला काटे कार्यक्रमाच्या चालल्याने हुद्वी अनेक समस्या शिंदे,सय्यद शौकत, प्रचाली सातपुते सातपुते,खींद्र वैद्य, मोहन वेताळ, अध्यक्षस्थानी होत्या. यावेळी निर्माण होत आहेत.समाजात ,शिवाजी देवढे आर्दीनी मनोगत वहाब शेख,समीर शेख ,िकशोर असताना सर्वच अनुभव पुस्तकातून आहे.श्रमसंस्कार शिबीरातून वेळेचे संदिप मिरे यांनी अहवालवाचन विद्यार्थी उपस्थित होते.प्राचार्य डॉ.





Hon. Dr. Kshitij Ghule Planting a Tree

### Tree Plantation at Salwadgaon- Adopted Village: AY 2018-19:

NSS Volunteers and newly married couple Planting in the premises of School

### News Published in the Newspaper





निवेनांबूर / प्रतिनिधीः शेवनाव ताल्क्यातीलं सालवङाग्व ये तिलाले वृक्षारोपण करण्यात आले. न्यू आर्टस् शेवनाव कॉलेजचे विद्यार्थी सच्या सालवङाग्व वेथे व्रव्छक्ठेतिवयक जाणिव जागृती तसेच पर्यावरण संवर्षणविषयक विविध कार्यक्रम राववत आहेत. याच अनुकंग्ने शासनाच्या धोरणास अनुसरुण सालवङगाव यामपंचायत व महाविद्यालयाच्या संयुक्त विद्यामां प्रतिनिधीक स्वरूपत (व ह्याइपीनी

प्रमुख पाहुणे शेवगावचे गट विकास अधिकारी भवारी महाविद्यालायां आचार्य डॉल्क्सणगव मतकर, संजय फडके, सरपंच, ग्रामसेवक आदी यावंठी उपस्थित होते. मतकर यांनी उपस्थित होते सर्वर्धनाची जिम्मेदारी ग्रामस्थांनी घेण्याचे आवाहन केले