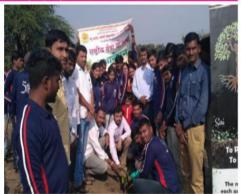

bai, Mission Green Roots for life' a well-known NGO gave gift of 200 Tree Guard



# समाजाच्याविकासाचा व्यापकविचारकरा- सभापतीडाॅ. घुले

### सामनगावमध्ये एनएसएस श्रमसंस्कार शिबीर समारोप

प्रतिनिधी । राष्ट्र सह्याद्री

रोवगाव : स्वतःच्या विकासाचा संकुचित विचार सोड्न समाजाच्या व गावाच्या विकासाचा व्यापक विचार युवकांच्या अंगी रुजविणे हा संस्कार शिबिराचा हेत् आहे,असे प्रतिपादन पंचायत समितीचे सभापती डॉ. क्षितिज घुले यांनी केले.शेवगाव येथील न्यू आर्टस महाविद्यालयाच्या सामनगाव येथे आयोजित श्रमसंस्कार शिबीराच्या समारोप प्रसंगी प्रमुख पाहणे म्हणून ते बोलत होते.बाजार समितीचे संचालक संजय कोळगे, बापुसाहेब भोसले, शिवाजी देवढे,संदिप सातपुते, बिजय कापरे,सुरेश कापरे, उमेश भालसिंग, संजय खरड,शरद कळकुंबे, संदिप कांबळे, कृष्णा सातपुते, रबींद्र सातपुते, मिळत नाहीत. काही अनुभव हे आणि कामाचे व्यवस्थापन युवकांना



सामनगाव (शेवगाव) येथे श्रमसंस्कार शिविरात वृक्षारोपण करताना सभापती डॉ. क्षितिज घुले ,विजय कापरे, संजय कोळगे, प्राचार्य पुरुषोत्तम कुंदे, संजय खरड, कृष्णा सातपुते आदी..

डॉ. घुले म्हणाले की,शिक्षण घेत काम करणे हे संवादाचेच माध्यम व्यक्त केले.कार्यक्रम अधिकारी काकडे,आदीसह ग्रामस्थ व केले.उत्कृष्ट स्वयंसेवक म्हणून पुरुषोत्तम कुंदे यांनी प्रास्ताविक समजात प्रत्यक्ष काम करताना शिकायला मिळते.समाजातील निखिल देवकर, उत्कृष्ट स्वयंसेविका अनिता आढाव यांनी केले.

विनायक घाणमोडे,कमलेश लांडरों मिळतात. जे जीवनात यशस्यी विविध प्रवाहाचे व पैलूंचे दर्शनही म्हणून अर्चना त्रिंदे यांचा गौरव आदी प्रमुख यावेळी उपस्थित होते. होण्यासाठी आवश्यक असतात. घडते.यावेळी विजय कापरे,संजय करण्यात आला.रमेश भूसारी, वंदना जिल्हा मराठा शिक्षणसंस्थेच्या एकमेकांशी असलेला संवाद हरवत कोळगे, सिप्देश्वर लांडे,अर्चना केदार, विनोद फलक