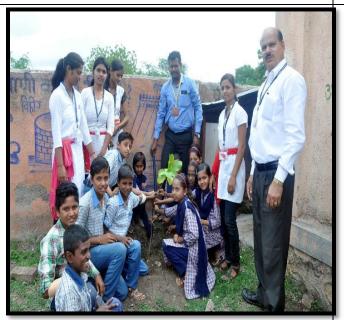

िद्यालयाच्या संयुक्त विद्यामां प्रतिनिधीक स्वरूपत (व ह्याइपीनी

प्रमुख पाहुणे शेवगावचे गट विकास अधिकारी भवारी महाविद्यालायां आचार्य डॉल्क्सणगव मतकर, संजय फडके, सरपंच, ग्रामसेवक आदी यावंठी उपस्थित होते. मतकर यांनी उपस्थित होते सर्वर्धनाची जिम्मेदारी ग्रामस्थांनी घेण्याचे आवाहन केले. केवळ शासकीय भाग म्हणून देखावा न करता कलंजच्या (प्रायद्योकीता वदाम, आंवा, जांभूळ, चिच अशा विविध

प्रकारची ५० झाडे लावून त्यांची संगोपणाची जिम्मेदारी विद्यार्थांनी चेतली. वृक्षारोपणावेळी ग्रामस्थांनीही भाग घेऊन वृक्षारोपणाचा व वृक्ष संवर्धणाचा संकल्प केला. यांचेळी पत्रकार रामनाथ रुईकर, रा.से.ची. मेरे, विद्यार्थी विकास अधिकारी डॉ.गेकुळ क्षीरसागर, उपप्राचार्य डॉ.राक्साडेब कासार, राष्ट्रीय छात्र सेनेचे विद्यार्थी, तसेच डॉ.पुक्लोक्स कुंदे, ग्रा.नामदेव पचार, महाविद्यालयातील इतर प्राप्ट्यापक व विद्यार्थी उपस्थित होते.



NSS Volunteers and Students of Primary School Planting tree



Principal, Dr L.S. Matkar Planting a Sapling

### Tree Plantation at Miri Road, Shevgaon: 2017-18

### Members of Rotary Club and NSS Volunteers Planting Saplings at Miri Road











**News Published in Daily Newspaper** 

### Tree Plantation at Amrapur- Adopted Village: AY -2017-18

### Z.P. Member Smt. Harshda Tai Kakade Planting a Sapling



# NSS Volunteer planting a Sapling in the Village







Programme Officer
Natinal Service Scheme
New Arts Commerce & Science College
Tal. Shevgaon, Dist. Ahmednagar



Volunteer planting a tree

PRINCIPAL
New Arts Commerce & Science Coilege
Shevgaon, Dist. Ahmednagar

# Chhatrapati Shivaji Maharaj Vanshri Award for Tree Plantation from Govt. of Maharashtra

छत्रपत्री शिवाजी महाराज