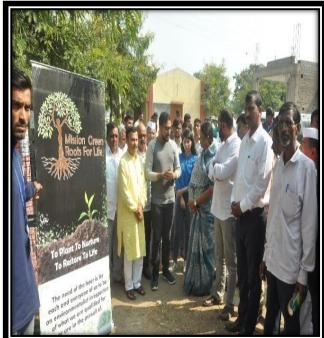

हे असे सांगून आपले डॉ. रवींद्र वैद्य, प्रा. मिनाक्षी चक्रे, ग्रामस्थ अनुभव वाघ यांनी कथन केले. सुदर्शन व स्वयंसेवक उपस्थित होते. या कार्यक्रमाचे सूत्रसंचालन डॉ.अनिता आढाव यांनी केले तर आभार प्रदर्शन डॉ. उषा शेरखाने यांनी बांधिलकीची जाण ठेवून मार्गक्रमण केले केले. या कार्यक्रमाच्या यशस्वीतेसाठी सुशांत मनोरे आणि शैलेश पाथरकर

**NSS Volunteers Planting tree** 

**News Published in the Newspaper** 

Programme Officer Natinal Service Scheme New Arts Commerce & Science College Tal. Shevgaon, Dist. Ahmednagar



**PRINCIPAL** New Arts Commerce & Science Coilege Shevgaon, Dist. Ahmednagar

#### **NSS Volunteers Planting Saplings at Samangaon: 2019-20**

### Principal and MLA Smt. Monika Rajale **Planting Tree**



Mumbai, Mission Green Roots for life' a well-known NGO gave gift of 200 Tree Guard



# समाजाच्याविकासाचा व्यापकविचारकरा- सभापतीडाॅ. घुले

### सामनगावमध्ये एनएसएस श्रमसंस्कार शिबीर समारोप

प्रतिनिधी । राष्ट्र सह्याद्री

रोवगाव : स्वतःच्या विकासाचा संकुचित विचार सोड्न समाजाच्या व गावाच्या विकासाचा व्यापक विचार युवकांच्या अंगी रुजविणे हा संस्कार शिबिराचा हेत् आहे,असे प्रतिपादन पंचायत समितीचे सभापती डॉ. क्षितिज घुले यांनी केले.शेवगाव येथील न्यू आर्टस महाविद्यालयाच्या सामनगाव येथे आयोजित श्रमसंस्कार शिबीराच्या समारोप प्रसंगी प्रमुख पाहणे म्हणून ते बोलत होते.बाजार समितीचे संचालक संजय कोळगे, बापुसाहेब भोसले, शिवाजी देवढे,संदिप सातपुते, बिजय कापरे,सुरेश कापरे, उमेश भालसिंग, संजय खरड,शरद कळकुंबे, संदिप कांबळे, कृष्णा सातपुते, रबींद्र सातपुते, मिळत नाहीत. काही अनुभव हे आणि कामाचे व्यवस्थापन युवकांना



सामनगाव (शेवगाव) येथे श्रमसंस्कार शिविरात वृक्षारोपण करताना सभापती डॉ. क्षितिज