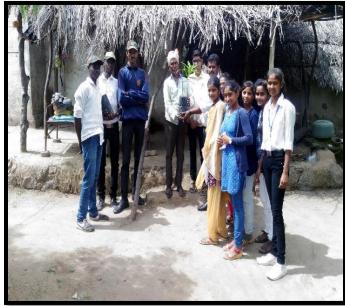

No. of Trees planted | No. of Participants |
|------------|---------------------------|-------------|----------------------|---------------------|
| 1.         | Salwadgaon                | 10/01/2022  | 100                  | 100                 |
| 2.         | Samangaon                 | 17/12/2019  | 422                  | 100                 |
| 3.         | Amrapur                   | 12/12//2018 | 225                  | 100                 |
| 4.         | Salwadgaon                | 21/07/2018  | 50                   | 24                  |
| 5.         | Miri road and CIDA campus | 29/07/2017  | 550                  | 95                  |

### NSS Volunteers Planting Saplings at Salwadgaon: 2021-22

### **NSS Volunteers Planting tree**

### **NSS Volunteers Planting tree**







### यू आर्ट्स महाविद्यालयाच्या श्रमसंस्कार शिबिराचा समारोप उपअधीक्षक सुदर्शन मुंडे यांनी केले मार्गदर्शन

शेवगाव (तालुका प्रतिनिधी)-त्यू आर्ट्स महाविद्यालयाच्या विशेष न्सरांच अण्णासाहेब रुक्केत ,आदिनाथ अमसस्कार शिबराचा समारोप आज लांडे उपस्थित होते. महाविद्यालयाचे सालवडगाव येथे जि.प. सदस्या हर्षदा प्राचार्य डॉ. पुरुषोत्तम कुंदे यांनी काकडे, तहसीलदार सी. एम. वाघ, उप विभागीय पोलीस अधिकारी सुदर्शन मुंडे अधिकारी प्रा. संदीप मिरे यांनी अहवाल आंक्या अधिकारी प्रा. संदीप मिरे यांनी अहवाल यांच्या अधिकारी प्रा. संदीप मिरे यांनी अहवाल यांच्या अधिकारी प्रा. संदीप मिरे सांनी अहवाल

यांच्या उपस्थितीत पार पडला. ग्रामीण भागातील युवक हे ग्रामीण विकासमध्ये हातभार लावून गावाचा विकास साधू शकतात, असे मत हर्षदा काकडे यानी आपल्या मनोगतातून व्यक्त करून स्वयंसेवकांचे कौतुक केले. मुंडे यांनी जीवनात यशस्वी होण्यासा