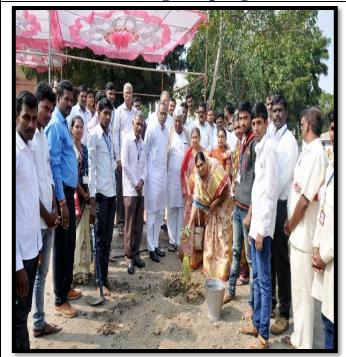

### Principal and MLA Smt. Monika Rajale **Planting Tree**

Mumbai, Mission Green Roots for life' a well-known NGO gave gift of 200 Tree Guard