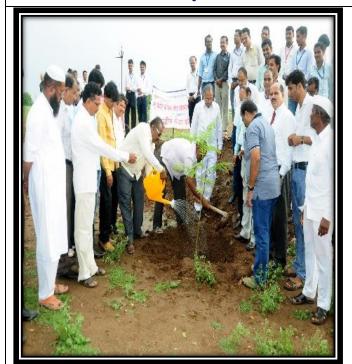

मेदारी ग्रामस्थांनी घेण्याचे आवाहन केले. केवळ शासकीय भाग म्हणून देखावा न करता कलंजच्या (प्रायद्योकीता वदाम, आंवा, जांभूळ, चिच अशा विविध

प्रकारची ५० झाडे लावून त्यांची संगोपणाची जिम्मेदारी विद्यार्थांनी चेतली. वृक्षारोपणावेळी ग्रामस्थांनीही भाग घेऊन वृक्षारोपणाचा व वृक्ष संवर्धणाचा संकल्प केला. यांचेळी पत्रकार रामनाथ रुईकर, रा.से.ची. मेरे, विद्यार्थी विकास अधिकारी डॉ.गेकुळ क्षीरसागर, उपप्राचार्य डॉ.राक्साडेब कासार, राष्ट्रीय छात्र सेनेचे विद्यार्थी, तसेच डॉ.पुक्लोक्स कुंदे, ग्रा.नामदेव पचार, महाविद्यालयातील इतर प्राप्ट्यापक व विद्यार्थी उपस्थित होते.



NSS Volunteers and Students of Primary School Planting tree



Principal, Dr L.S. Matkar Planting a Sapling

### Tree Plantation at Miri Road, Shevgaon: 2017-18

### Members of Rotary Club and NSS Volunteers Planting Saplings at Miri Road











**News Published in Daily Newspaper** 

### Tree Plantation at Amrapur- Adopted Village: AY -2017-18

### Z.P. Member Smt. Harshda Tai Kakade Planting a Sapling



# NSS Volunteer planting a Sapling in the Village







Programme Officer
Natinal Service Scheme
New Arts Commerce & Science College
Tal. Shevgaon, Dist. Ahmednagar



Volunteer planting a tree

PRINCIPAL
New Arts Commerce & Science Coilege
Shevgaon, Dist. Ahmednagar

# Chhatrapati Shivaji Maharaj Vanshri Award for Tree Plantation from Govt. of Maharashtra

छत्रपत्री शिवाजी महाराज वनश्री पुरस्कार-२०१८ व २०१९ प्राप्त व्यक्ती/ संस्थांची नावे जाहिर करण्याबावत.

### महाराष्ट्र शासन महसूल व वन विभाग शासन निर्णय क्रमांकः साववि–२०२१ /प्र.क्र.४१ /फ-११

मंत्रालय, मुंबई-४०० ०३२ दिनांक : १७.११,२०२२.

#### वाचा :-

- भहसूल व वन व