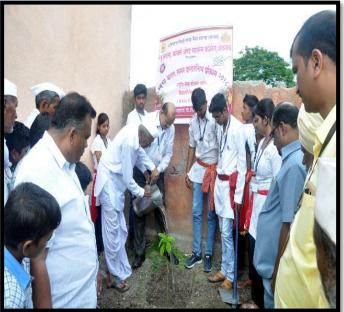

प्रमुख पाहुणे शेवगावचे गट विकास अधिकारी भवारी महाविद्यालायां आचार्य डॉल्क्सणगव मतकर, संजय फडके, सरपंच, ग्रामसेवक आदी यावंठी उपस्थित होते. मतकर यांनी उपस्थित होते सर्वर्धनाची जिम्मेदारी ग्रामस्थांनी घेण्याचे आवाहन केले. केवळ शासकीय भाग म्हणून देखावा न करता कलंजच्या (प्रायद्योकीता वदाम, आंवा, जांभूळ, चिच अशा विविध

प्रकारची ५० झाडे लावून त्यांची संगोपणाची जिम्मेदारी विद्यार्थांनी चेतली. वृक्षारोपणावेळी ग्रामस्थांनीही भाग घेऊन वृक्षारोपणाचा व वृक्ष संवर्धणाचा संकल्प केला. यांचेळी पत्रकार रामनाथ रुईकर, रा.से.ची. मेरे, विद्यार्थी विकास अधिकारी डॉ.गेकुळ क्षीरसागर, उपप्राचार्य डॉ.राक्साडेब कासार, राष्ट्रीय छात्र सेनेचे विद्यार्थी, तसेच डॉ.पुक्लोक्स कुंदे, ग्रा.नामदेव पचार, महाविद्यालयातील इतर प्राप्ट्यापक व विद्यार्थी उपस्थित होते.



NSS Volunteers and Students of Primary School Planting tree



Principal, Dr L.S. Matkar Planting a Sapling

### Tree Plantation at Miri Road, Shevgaon: 2017-18

### Members of Rotary Club and NSS Volunteers Planting Saplings at Miri Road











**News Published in Daily Newspaper** 

### Tree Plantation at Amrapur- Adopted Village: AY -2017-18

### Z.P. Member Smt. Harshda Tai Kakade Planting a Sapling



# NSS Volunteer planting a Sapling in the Village







Programme Officer
Natinal Service Scheme
New Arts Commerce & Science College
Tal. Shevgaon, Dist. Ahmednagar



Volunteer planting a tree

PRINCIPAL
New Arts Commerce & Science Coilege
Shevgaon, Dist. Ahmednagar

# Chhatrapati Shivaji Maharaj Vanshri Award for Tree Plantation from Govt. of Maharashtra

छत्रपत्री शिवाजी महाराज वनश्री पुरस्कार-२०१८ व २०१९ प्राप्त व्यक्ती/ संस्थांची नावे जा