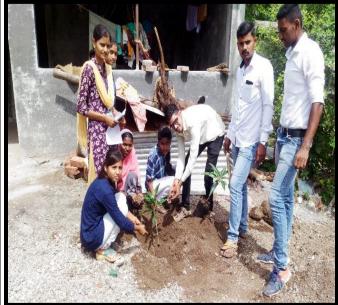

| No. of Trees planted | No. of Participants |
|------------|---------------------------|-------------|----------------------|---------------------|
| 1.         | Salwadgaon                | 10/01/2022  | 100                  | 100                 |
| 2.         | Samangaon                 | 17/12/2019  | 422                  | 100                 |
| 3.         | Amrapur                   | 12/12//2018 | 225                  | 100                 |
| 4.         | Salwadgaon                | 21/07/2018  | 50                   | 24                  |
| 5.         | Miri road and CIDA campus | 29/07/2017  | 550                  | 95                  |

### NSS Volunteers Planting Saplings at Salwadgaon: 2021-22

### **NSS Volunteers Planting tree**

### **NSS Volunteers Planting tree**







### यू आर्ट्स महाविद्यालयाच्या श्रमसंस्कार शिबिराचा समारोप उपअधीक्षक सुदर्शन मुंडे यांनी केले मार्गदर्शन

शेवगाव (तालुका प्रतिनिधी)-त्यू आर्ट्स महाविद्यालयाच्या विशेष न्सरांच अण्णासाहेब रुक्केत ,आदिनाथ अमसस्कार शिबराचा समारोप आज लांडे उपस्थित होते. महाविद्यालयाचे सालवडगाव येथे जि.प. सदस्या हर्षदा प्राचार्य डॉ. पुरुषोत्तम कुंदे यांनी काकडे, तहसीलदार सी. एम. वाघ, उप विभागीय पोलीस अधिकारी सुदर्शन मुंडे अधिकारी प्रा. संदीप मिरे यांनी अहवाल आंक्या अधिकारी प्रा. संदीप मिरे यांनी अहवाल यांच्या अधिकारी प्रा. संदीप मिरे यांनी अहवाल यांच्या अधिकारी प्रा. संदीप मिरे सांनी अहवाल

यांच्या उपस्थितीत पार पडला. ग्रामीण भागातील युवक हे ग्रामीण विकासमध्ये हातभार लावून गावाचा विकास साधू शकतात, असे मत हर्षदा काकडे यानी आपल्या मनोगतातून व्यक्त करून स्वयंसेवकांचे कौतुक केले. मुंडे यांनी जीवनात यशस्वी होण्या