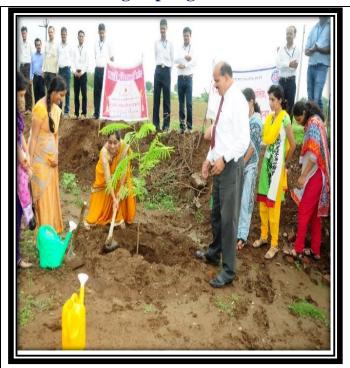

### Tree Plantation at Salwadgaon- Adopted Village: AY 2018-19:

NSS Volunteers and newly married couple Planting in the premises of School