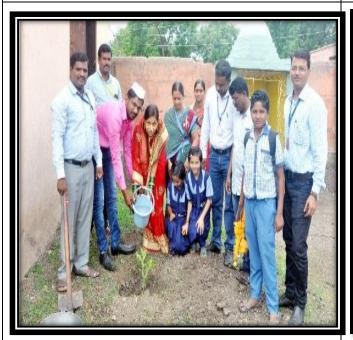

### Principal and MLA Smt. Monika Rajale **Planting Tree**

Mumbai, Mission Green Roots for life' a well-known NGO gave gift of 200 Tree Guard