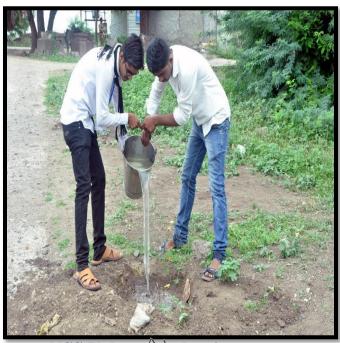

NSS Volunteers and Students of Primary School Planting tree

Principal, Dr L.S. Matkar Planting a Sapling