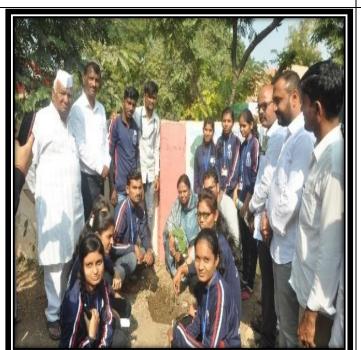

### Principal and MLA Smt. Monika Rajale **Planting Tree**

Mumbai, Mission Green Roots for life' a well-known NGO gave gift of 200 Tree Guard