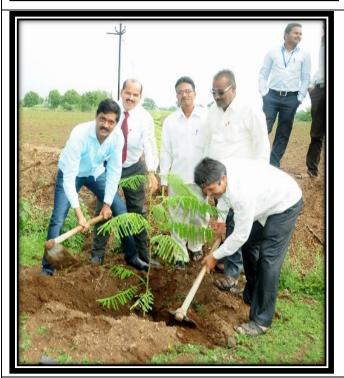

### Tree Plantation at Miri Road, Shevgaon: 2017-18

### Members of Rotary Club and NSS Volunteers Planting Saplings at Miri Road

**News Published in Daily Newspaper** 