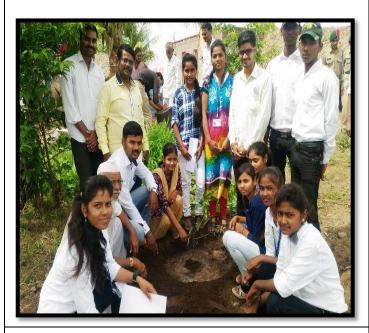

| No. of Trees planted | No. of Participants |
|------------|---------------------------|-------------|----------------------|---------------------|
| 1.         | Salwadgaon                | 10/01/2022  | 100                  | 100                 |
| 2.         | Samangaon                 | 17/12/2019  | 422                  | 100                 |
| 3.         | Amrapur                   | 12/12//2018 | 225                  | 100                 |
| 4.         | Salwadgaon                | 21/07/2018  | 50                   | 24                  |
| 5.         | Miri road and CIDA campus | 29/07/2017  | 550                  | 95                  |

### NSS Volunteers Planting Saplings at Salwadgaon: 2021-22

### **NSS Volunteers Planting tree**

### **NSS Volunteers Planting tree**







### यू आर्ट्स महाविद्यालयाच्या श्रमसंस्कार शिबिराचा समारोप उपअधीक्षक सुदर्शन मुंडे यांनी केले मार्गदर्शन

शेवगाव (तालुका प्रतिनिधी)-त्यू आर्ट्स महाविद्यालयाच्या विशेष न्सरांच अण्णासाहेब रुक्केत ,आदिनाथ अमसस्कार शिबराचा समारोप आज लांडे उपस्थित होते. महाविद्यालयाचे सालवडगाव येथे जि.प. सदस्या हर्षदा प्राचार्य डॉ. पुरुषोत्तम कुंदे यांनी काकडे, तहसीलदार सी. एम. वाघ, उप विभागीय पोलीस अधिकारी सुदर्शन मुंडे अधिकारी प्रा. संदीप मिरे यांनी अहवाल आंक्या अधिकारी प्रा. संदीप मिरे यांनी अहवाल यांच्या अधिकारी प्रा. संदीप मिरे यांनी अहवाल यांच्या अधिकारी प्रा. संदीप मिरे सांनी अहवाल

यांच्या उपस्थितीत पार पडला. ग्रामीण भागातील युवक हे ग्रामीण विकासमध्ये हातभार लावून गावाचा विकास साधू शकतात, असे मत हर्षदा काकडे यानी आपल्या मनोगतातून व्यक्त करून स्वयंसेवकांचे कौतुक केले. मुंडे यांनी जीवनात यशस्वी होण्