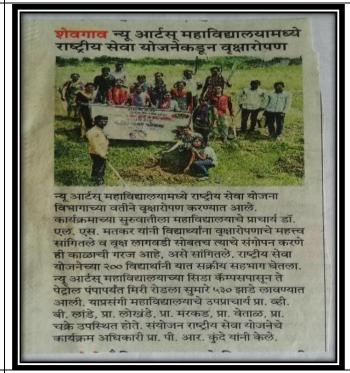

### यू आर्ट्स महाविद्यालयाच्या श्रमसंस्कार शिबिराचा समारोप उपअधीक्षक सुदर्शन मुंडे यांनी केले मार्गदर्शन

शेवगाव (तालुका प्रतिनिधी)-त्यू आर्ट्स महाविद्यालयाच्या विशेष न्सरांच अण्णासाहेब रुक्केत ,आदिनाथ अमसस्कार शिबराचा समारोप आज लांडे उपस्थित होते. महाविद्यालयाचे सालवडगाव येथे जि.प. सदस्या हर्षदा प्राचार्य डॉ. पुरुषोत्तम कुंदे यांनी काकडे, तहसीलदार सी. एम. वाघ, उप विभागीय पोलीस अधिकारी सुदर्शन मुंडे अधिकारी प्रा. संदीप मिरे यांनी अहवाल आंक्या अधिकारी प्रा. संदीप मिरे यांनी अहवाल यांच्या अधिकारी प्रा. संदीप मिरे यांनी अहवाल यांच्या अधिकारी प्रा. संदीप मिरे सांनी अहवाल

यांच्या उपस्थितीत पार पडला. ग्रामीण भागातील युवक हे ग्रामीण विकासमध्ये हातभार लावून गावाचा विकास साधू शकतात, असे मत हर्षदा काकडे यानी आपल्या मनोगतातून व्यक्त करून स्वयंसेवकांचे कौतुक केले. मुंडे यांनी जीवनात यशस्वी होण्यासाठी, चांगला मनुष्य बनण्यासाठी सामाजिक पाहिजे, असे मत व्यक्त केले.

कार्यक्रमाच्या अध्यक्षस्थानी निर्मला यांनी प्रयत्न केले.

वाचन केले. उत्कृष्ट स्वयंसेवक म्हणून, सौरभ काकडे, कारण दौंडकर, श्रीपाद भुकेले तर उत्कृष्ट स्वयंसेविका म्हणून वैष्णवी शेटे, भाग्यश्री पंडित यांचा गौरव करण्यात आला. या समारोपास उपप्राचार्य डॉ. युवराज सुडके, भारताच्या विकासात युवकांचे योगदान प्रा. मंगेश रहिंज, डॉ. गोकुळ क्षीरसागर, महत्त्वाचे आहे असे सांगून आपले डॉ. रवींद्र वैद्य, प्रा. मिनाक्षी चक्रे, ग्रामस्थ अनुभव वाघ यांनी कथन केले. सुदर्शन व स्वयंसेवक उपस्थित होते. या कार्यक्रमाचे सूत्रसंचालन डॉ.अनिता आढाव यांनी केले तर आभार प्रदर्शन डॉ. उषा शेरखाने यांनी बांधिलकीची जाण ठेवून मार्गक्रमण केले केले. या कार्यक्रमाच्या यशस्वीतेसाठी सुशांत मनोरे आणि शैलेश पाथरकर

**NSS Volunteers Planting tree** 

**News Published in the Newspaper** 

Programme Officer Natinal Service Scheme New Arts Commerce & Science College Tal. Shevgaon, Dist. Ahmednagar

**PRINCIPAL** New Arts Commerce & Science Coilege Shevgaon, Dist. Ahmednagar