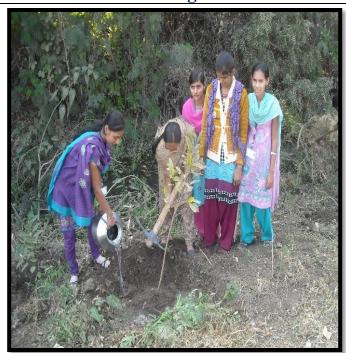

### Tree Plantation at Salwadgaon- Adopted Village: AY 2018-19:

NSS Volunteers and newly married couple Planting in the premises of School