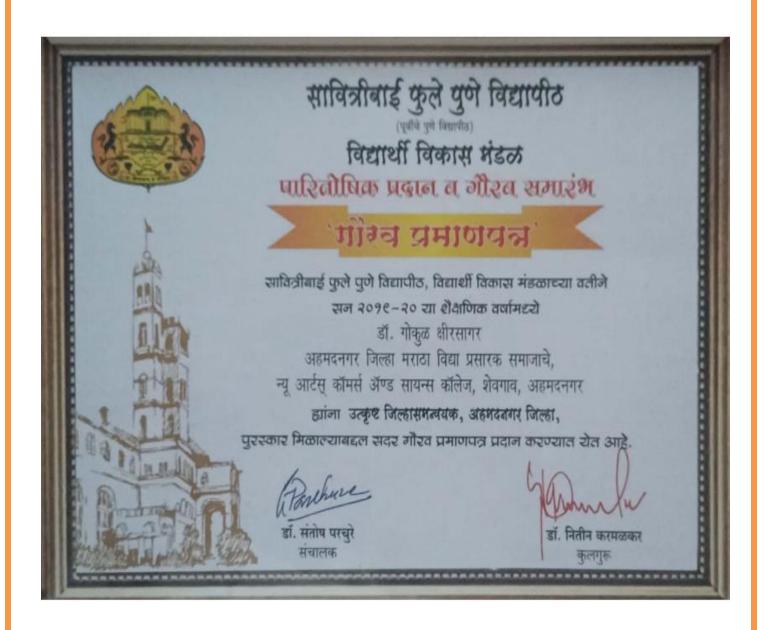

### Best District Co-ordinator of Student Welfare Department Award by Savitribai Phule Pune University,

### Best NSS officer Award by Savitribai Phule Pune University, Pune