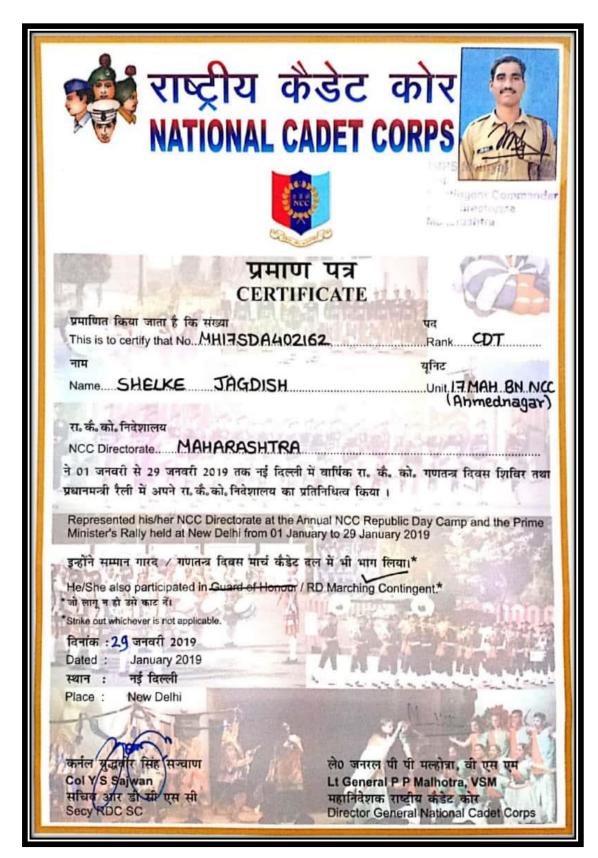

# **NATIONAL CADET CORPS**

17TH MAHARASHTRA BN NCC AHMEDNAGAR

# **Certificate of Appreciation**

This is to certify that NCC unit of New Arts, Commerce and Science College, Shevgaon in collaboration with 17<sup>th</sup> Maharashtra Bn NCC Ahmednagar has organized various awareness campaigns and extension activities like Swachh Bharat Abhiyan, Punit Sagar Abhiyan, Cleanliness Drive, Tree Plantation, Blood Donation etc. This certificate is issued in appreciation of the efforts of New Arts, Commerce and Science College, Shevgaon in this regard.

17th Maharashtra Bn. NCC Ahmednagar

Scanned with CamScanner