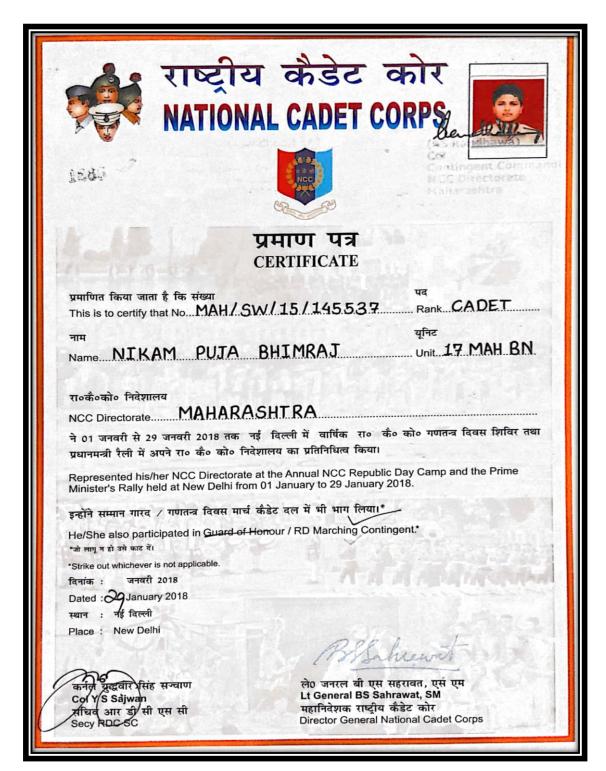

#### प्रमाण पत्र CERTIFICATE

| This is to certify that No. min. 13/34X44442.                                 | /vRank                                                                        |
|-------------------------------------------------------------------------------|-------------------------------------------------------------------------------|
| Name.Raut.Payal.Sambhaji                                                      | Unit 17 Mah Bn NCC, Ahmednagar                                                |
| NCC Directorate                                                               | Maharashtra                                                                   |
| ने 18 दिसम्बर 2021 से 29 जनवरी 2022<br>शिविर में, अपने रा. कै. को. निदेशालय क | तक, नई दिल्ली में, वार्षिक रा. कै. को. गणतन्त्र दिवस<br>। प्रतिनिधित्व किया । |
| Represented his/her NCC Directorate<br>New Delhi, from 18 December 2021 to    | , at the Annual NCC Republic Day Camp, held at o 29 January 2022.             |
| She was part of REPUBLIC DAY MARCH                                            | ING Contingent at Raipath.                                                    |

File No.: 17090/Cert/DGNCC/RDC-2022

Cert No.: DGNCC/RDC-2022/451

दिनांक : जनवरी 2022 Dated : अ January 2022

स्थान : नई विल्ली Place : New Delhi

उदय सिंह मनकोटिया Uday Singh Mankotia कर्नल/Colonel सचिव आर डी सी Secretary RDC गुरबिरपाल सिंह
Gurbirpal Singh
लेफ्टिनेंट जनरल
Lieutenant General
महानिदेशक राष्ट्रीय कैंडेट कोर
Director General National Cadet Corps

Payal Sambhaji Raut

**Jagadish Shelke** 