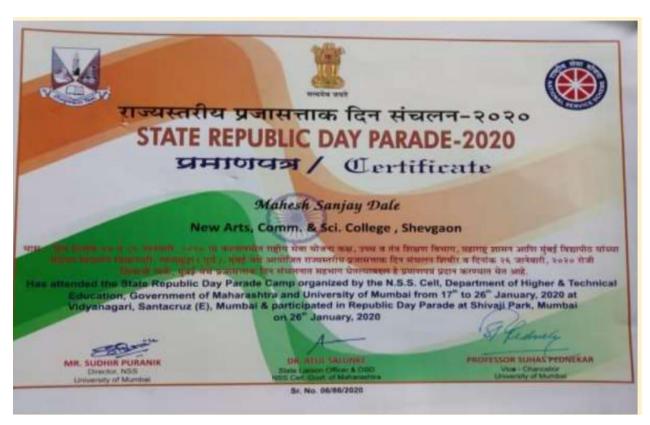

ो. गणतन्त्र दिवस<br>। प्रतिनिधित्व किया । |
| Represented his/her NCC Directorate<br>New Delhi, from 18 December 2021 to    | , at the Annual NCC Republic Day Camp, held at o 29 January 2022.             |
| She was part of REPUBLIC DAY MARCH                                            | ING Contingent at Raipath.                                                    |

File No.: 17090/Cert/DGNCC/RDC-2022

Cert No.: DGNCC/RDC-2022/451

दिनांक : जनवरी 2022 Dated : अ January 2022

स्थान : नई विल्ली Place : New Delhi



उदय सिंह मनकोटिया Uday Singh Mankotia कर्नल/Colonel सचिव आर डी सी Secretary RDC गुरबिरपाल सिंह
Gurbirpal Singh
लेफ्टिनेंट जनरल
Lieutenant General
महानिदेशक राष्ट्रीय कैंडेट कोर
Director General National Cadet Corps

Payal Sambhaji Raut



**Jagadish Shelke** 



#### Pooja Nikam



#### **Mahesh Dale**



#### Rushikesh Chavan



भारत सरकार Government of India युवा कार्यक्रम एवं खेल मंत्रालय Ministry of Youth Affairs & Sports



#### प्रमाण पत्र Certificate

| प्रमाणित किया जाता है/Certified that                                                                                                                |
|-----------------------------------------------------------------------------------------------------------------------------------------------------|
| श्री/कुमारी/Mr./Ms. Patharkar Shailesh Dilip                                                                                                        |
| सुपुत्र/सुपुत्री/Son/Daughter of Palhankor Dilip &hzihari                                                                                           |
| म से में